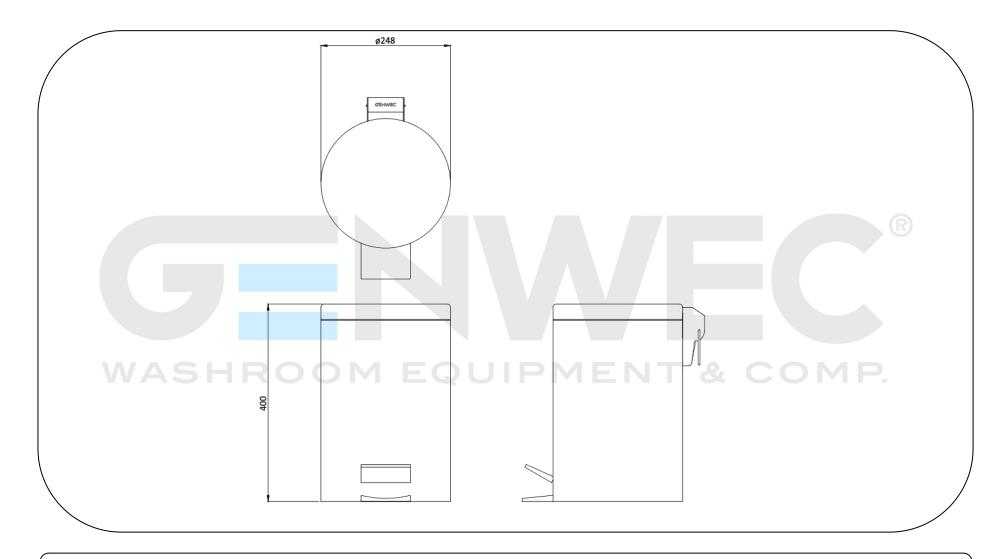

## **Technical specifications:**

Pedal operated, tip-open wastepaper bin 12 liters. The product consists of a main body, a lid and an interior receptacle. The main body, manufactured with AISI 410 stainless steel sheet, includes in its front part the pedal to swing the cover. The lid, manufactured with AISI 410 stainless steel, includes in its rear part a hinge which is activated with the front pedal making the lid swing. The interior receptacle, manufactured with black color thermoplastic ABS, includes a steel handle for its removal. The assembled unit has a polished finish that ensures adequate resistance to corrosion. The total dimensions of the product are 400x Ø248 mm. The reference is GW06.03.04.02, manufactured by GENWEC WASHROOM, S.L. - Av. Joan Carles I, 46-48-08908 L'Hospitalet de Llobregat, Barcelona (Spain). www.genwec.com.