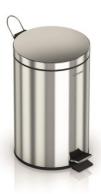

## **Product description**

Capacity: 12 liters

Pedal bin with lid Plastic interior receptacle with handle Material: Stainless Steel AISI 410 Polished finish

## **Technical specifications:**

Pedal operated, tip-open wastepaper bin 12 liters. The product consists of a main body, a lid and an interior receptacle. The main body, manufactured with AISI 410 stainless steel sheet, includes in its front part the pedal to swing the cover. The lid, manufactured with AISI 410 stainless steel, includes in its rear part a hinge which is activated with the front pedal making the lid swing. The interior receptacle, manufactured with black color thermoplastic ABS, includes a steel handle for its removal. The assembled unit has a polished finish that ensures adequate resistance to corrosion. The total dimensions of the product are 400x Ø248 mm. The reference is GW06.03.04.02, manufactured by GENWEC WASHROOM, S.L. - Av. Joan Carles I, 46-48-08908 L'Hospitalet de Llobregat, Barcelona (Spain). www.genwec.com.

## **Product specifications**

Main body manufactured in AISI 410 stainless steel sheet

AISI 410 stainless steel lid

Polished finish

Interior black color thermoplastic ABS

12 liters capacity

Cleaning: A cotton cloth slightly dampened in a soapy solution is recommended. Then dry off.