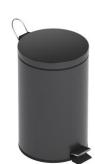

## WASTEPAPER BINS GW06.03.03.03 Pedal bin 12L

Product description Pedal bin with lid Plastic interior receptacle with handle Material: Carbon steel Black matt finish Capacity: 12 liters

## **Technical specifications:**

Pedal operated, tip-open wastepaper bin 12 liters. The product consists of a main body, a lid and an interior receptacle. The main body, manufactured with carbon steel sheet, includes in its front part the pedal to swing the cover. The lid, manufactured with carbon steel, includes in its rear part a hinge which is activated with the front pedal making the lid swing. The interior receptacle, manufactured with black color thermoplastic ABS, includes a steel handle for its removal. The assembled unit has a black matt finish that ensures adequate resistance to corrosion. The total dimensions of the product are 400 x Ø248 mm. The reference is GW06.03.03.00, manufactured by GENWEC WASHROOM, S.L. - Av. Joan Carles I, 46-48- L'Hospitalet de Llobregat, Barcelona (Spain). www.genwec.com.