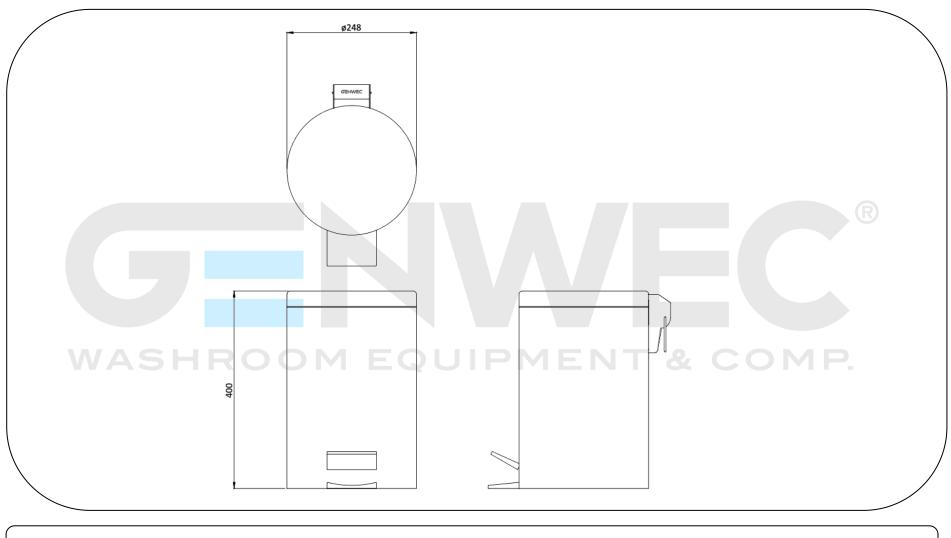

## **Technical specifications:**

Pedal operated, tip-open wastepaper bin 12 liters. The product consists of a main body, a lid and an interior receptacle. The main body, manufactured with carbon steel sheet, includes in its front part the pedal to swing the cover. The lid, manufactured with carbon steel, includes in its rear part a hinge which is activated with the front pedal making the lid swing. The interior receptacle, manufactured with black color thermoplastic ABS, includes a steel handle for its removal. The assembled unit has a black matt finish that ensures adequate resistance to corrosion. The total dimensions of the product are 400 x Ø248 mm. The reference is GW06.03.03.00, manufactured by GENWEC WASHROOM, S.L. - Av. Joan Carles I, 46-48- L'Hospitalet de Llobregat, Barcelona (Spain). www.genwec.com.