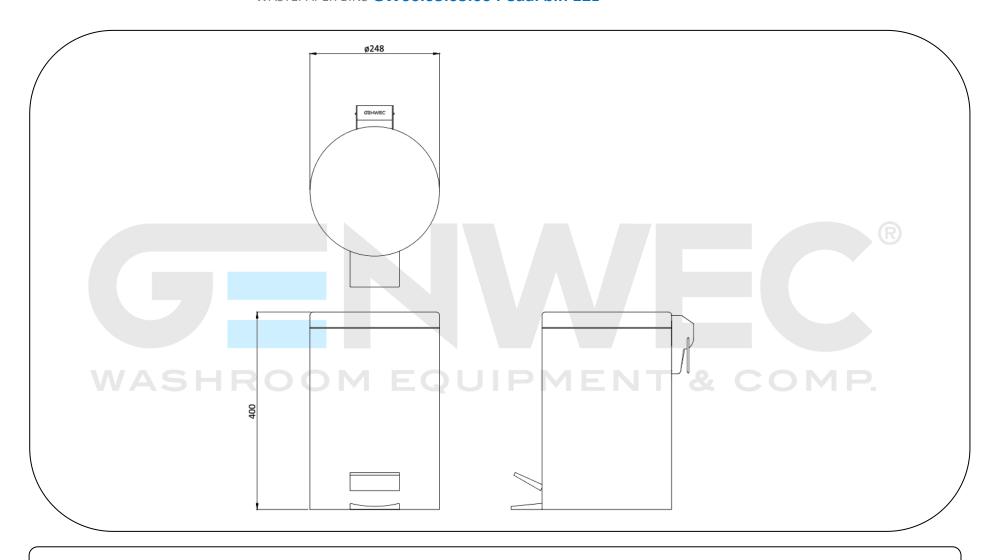

## **Technical specifications:**

Pedal operated, tip-open wastepaper bin 12 liters. The product consists of a main body, a lid and an interior receptacle. The main body, manufactured with carbon steel sheet, includes in its front part the pedal to swing the cover. The lid, manufactured with carbon steel, includes in its rear part a hinge which is activated with the front pedal making the lid swing. The interior receptacle, manufactured with black color thermoplastic ABS, includes a steel handle for its removal. The assembled unit has a white epoxy finish that ensures adequate resistance to corrosion. The total dimensions of the product are 400 x Ø248 mm. The reference is GW06.03.03.00, manufactured by GENWEC WASHROOM, S.L. - Av. Joan Carles I, 46-48- L'Hospitalet de Llobregat, Barcelona (Spain). www.genwec.com.