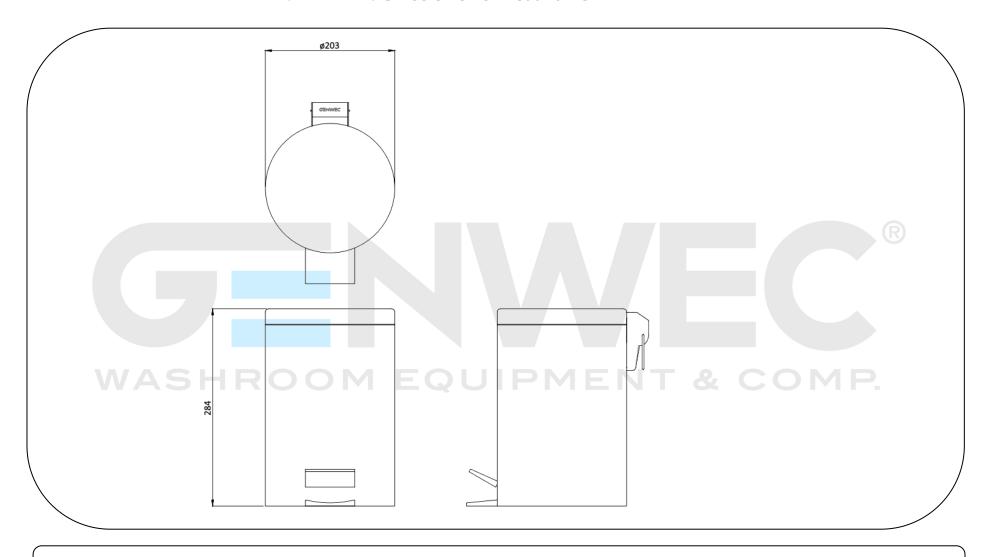

## **Technical specifications:**

Pedal operated, tip-open wastepaper bin 5 liters. The product consists of a main body, a lid and an interior receptacle. The main body, manufactured with AISI 410 stainless steel sheet, includes in its front part the pedal to swing the cover. The lid, manufactured with AISI 410 stainless steel, includes in its rear part a hinge which is activated with the front pedal making the lid swing. The interior receptacle, manufactured with black color thermoplastic ABS, includes a steel handle for its removal. The assembled unit has a polished finish that ensures adequate resistance to corrosion. The total dimensions of the product are 284 x Ø203 mm. The reference is GW06.02.04.02, manufactured by GENWEC WASHROOM, S.L. - Av. Joan Carles I, 46-48- 08908 L'Hospitalet de Llobregat, Barcelona (Spain). www.genwec.com.

## **Packaging specifications**

Individual package weight: 1,60 kg.

Individual package measures: 330x230x220mm

Product net weight: 1,20 kg Product measures: 284 x Ø203 mm

Cleaning: A cotton cloth slightly dampened in a soapy solution is recommended. Then dry off.