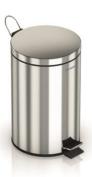

## **Product description**

Pedal bin with lid Plastic interior receptacle with handle Material: Stainless Steel AISI 410 Polished finish Capacity: 5 liters

## **Technical specifications:**

Pedal operated, tip-open wastepaper bin 5 liters. The product consists of a main body, a lid and an interior receptacle. The main body, manufactured with AISI 410 stainless steel sheet, includes in its front part the pedal to swing the cover. The lid, manufactured with AISI 410 stainless steel, includes in its rear part a hinge which is activated with the front pedal making the lid swing. The interior receptacle, manufactured with black color thermoplastic ABS, includes a steel handle for its removal. The assembled unit has a polished finish that ensures adequate resistance to corrosion. The total dimensions of the product are 284 x Ø203 mm. The reference is GW06.02.04.02, manufactured by GENWEC WASHROOM, S.L. - Av. Joan Carles I, 46-48- 08908 L'Hospitalet de Llobregat, Barcelona (Spain). www.genwec.com.

#### **Product specifications**

Main body manufactured in AISI 410 stainless steel sheet

AISI 410 stainless steel lid

Polished finish

Interior black color thermoplastic ABS

5 liters capacity