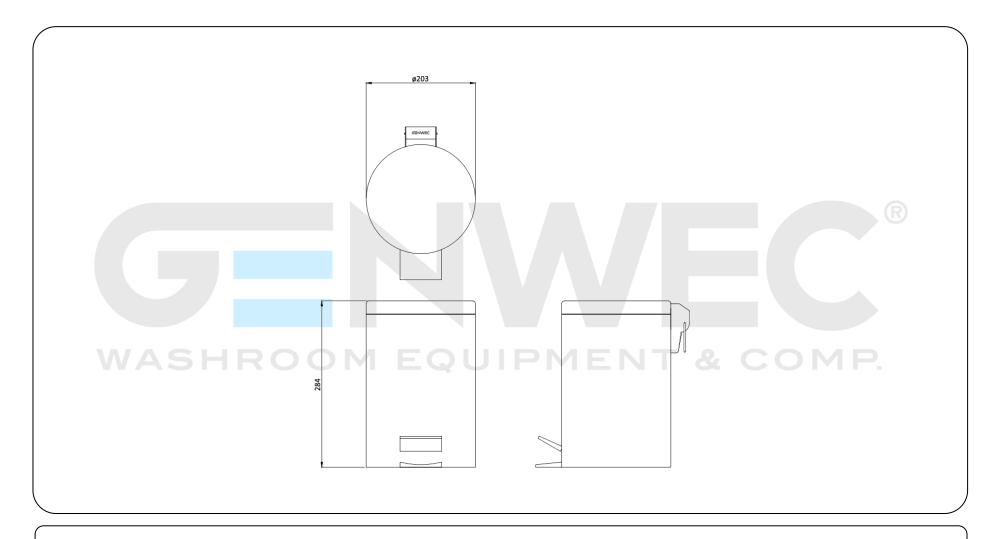

## **Technical specifications:**

Pedal operated, tip-open wastepaper bin 5 liters. The product consists of a main body, a lid and an interior receptacle. The main body, manufactured with carbon steel sheet, includes in its front part the pedal to swing the cover. The lid, manufactured with carbon steel, includes in its rear part a hinge which is activated with the front pedal making the lid swing. The interior receptacle, manufactured with black color thermoplastic ABS, includes a steel handle for its removal. The assembled unit has a matt black epoxy finish that ensures adequate resistance to corrosion. The total dimensions of the product are 284 x Ø203 mm. The reference is GW06 02 03 03, manufactured by GENWEC WASHROOM, S.L. - Av. Joan Carles I, 46-48- L'Hospitalet de Llobregat, Barcelona (Spain). www.genwec.com.

### **Packaging specifications**

Individual package weight: 1,60 kg.
Individual package measures: 330x230x220mm

Product net weight: 1,20 kg
Product measures: 284 x Ø203 mm

**Cleaning:** A cotton cloth slightly dampened in a soapy solution is recommended. Then dry off.