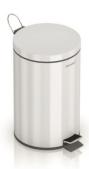

### **Product description**

Pedal bin with lid Plastic interior receptacle with handle Material: Carbon Steel White epoxy finish Capacity: 5 liters

# **Technical specifications:**

Pedal operated, tip-open wastepaper bin 5 liters. The product consists of a main body, a lid and an interior receptacle. The main body, manufactured with carbon steel sheet, includes in its front part the pedal to swing the cover. The lid, manufactured with carbon steel, includes in its rear part a hinge which is activated with the front pedal making the lid swing. The interior receptacle, manufactured with black color thermoplastic ABS, includes a steel handle for its removal. The assembled unit has a white epoxy finish that ensures adequate resistance to corrosion. The total dimensions of the product are 284 x Ø203 mm. The reference is GW06.02.03.00, manufactured by GENWEC WASHROOM, S.L. - Av. Joan Carles I, 46-48- L'Hospitalet de Llobregat, Barcelona (Spain). www.genwec.com.

#### **Product specifications**

Main body manufactured in carbon steel sheet

Carbon steel lid

White epoxy finish

Interior black color thermoplastic ABS

5 liters capacity