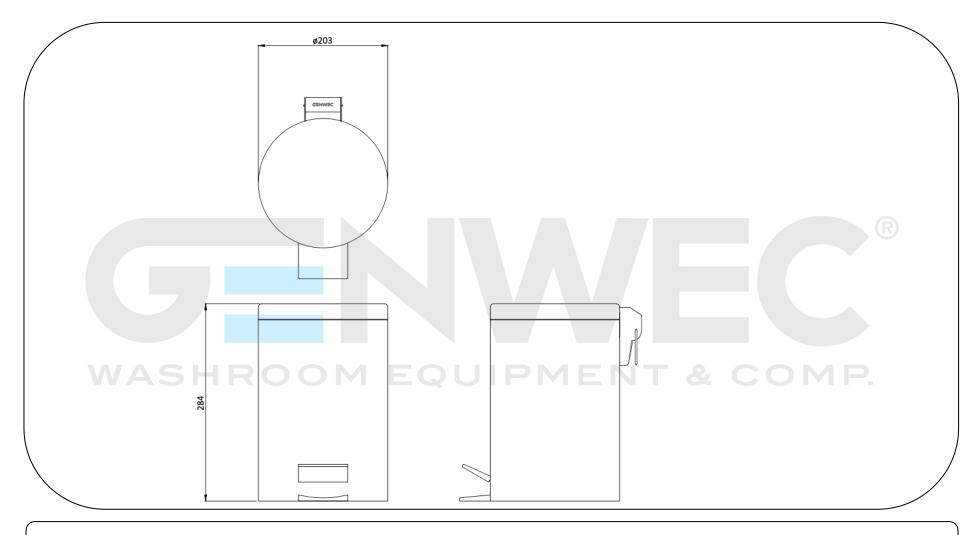

# **Technical specifications:**

Pedal operated, tip-open wastepaper bin 5 liters. The product consists of a main body, a lid and an interior receptacle. The main body, manufactured with carbon steel sheet, includes in its front part the pedal to swing the cover. The lid, manufactured with carbon steel, includes in its rear part a hinge which is activated with the front pedal making the lid swing. The interior receptacle, manufactured with black color thermoplastic ABS, includes a steel handle for its removal. The assembled unit has a white epoxy finish that ensures adequate resistance to corrosion. The total dimensions of the product are 284 x Ø203 mm. The reference is GW06.02.03.00, manufactured by GENWEC WASHROOM, S.L. - Av. Joan Carles I, 46-48- L'Hospitalet de Llobregat, Barcelona (Spain). www.genwec.com.

## Packaging specifications

Individual package weight: 1,60 kg.

Individual package measures: 330x230x220mm

Product net weight: 1,20 kg

Product measures: 284 x Ø203 mm

**Cleaning:** A cotton cloth slightly dampened in a soapy solution is recommended. Then dry off.