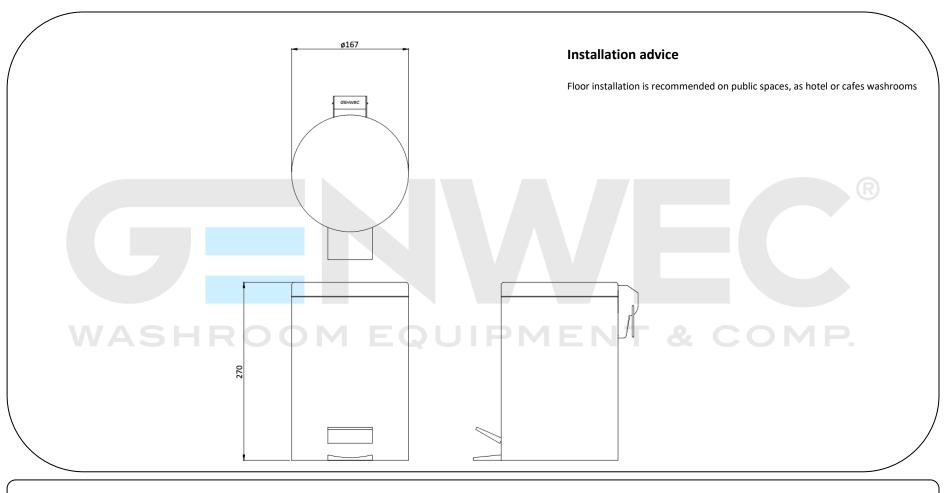

### **Technical specifications:**

Pedal operated, tip-open wastepaper bin 3 liters. The product consists of a main body, a lid and an interior receptacle. The main body, manufactured with AISI 410 stainless steel sheet, includes in its front part the pedal to swing the cover. The lid, manufactured with AISI 410 steel, includes in its rear part a hinge which is activated with the front pedal making the lid swing. The interior receptacle, manufactured with black color thermoplastic ABS, includes a steel handle for its removal. The assembled unit has a polish finish that ensures adequate resistance to corrosion. The total dimensions of the product are 270 x Ø167 mm. The reference is GW06.01.04.02, manufactured by GENWEC WASHROOM, S.L. - Av. Joan Carles I, 46-48- L'Hospitalet de Llobregat, Barcelona (Spain). www.genwec.com.

EQUIPMENT & COMP.

Individual package weight: 1,60 kg. Individual package measures: 330x230x220mm Product net weight: 1,20 kg Product measures: 270 x Ø167 mm