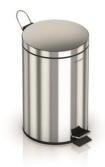

## WASTEPAPER BINS GW06.01.04.02 Pedal bin 3L

**Product description** Pedal bin with lid Plastic interior receptacle with handle Material: Stainless Steel AISI 410 Polish finish Capacity: 3 liters.

### **Technical specifications:**

Pedal operated, tip-open wastepaper bin 3 liters. The product consists of a main body, a lid and an interior receptacle. The main body, manufactured with AISI 410 stainless steel sheet, includes in its front part the pedal to swing the cover. The lid, manufactured with AISI 410 steel, includes in its rear part a hinge which is activated with the front pedal making the lid swing. The interior receptacle, manufactured with black color thermoplastic ABS, includes a steel handle for its removal. The assembled unit has a polish finish that ensures adequate resistance to corrosion. The total dimensions of the product are 270 x Ø167 mm. The reference is GW06.01.04.02, manufactured by GENWEC WASHROOM, S.L. - Av. Joan Carles I, 46-48- L'Hospitalet de Llobregat, Barcelona (Spain). www.genwec.com.