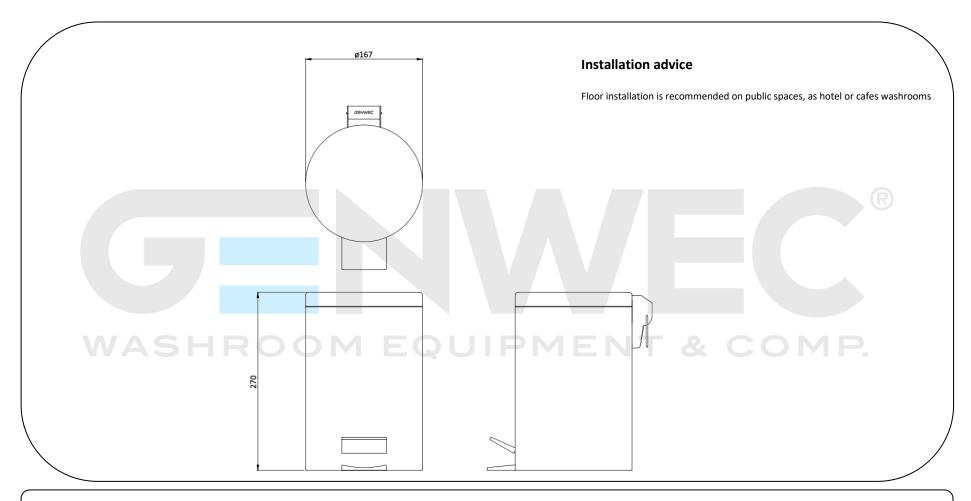

## **Technical specifications:**

Pedal operated, tip-open wastepaper bin 3 liters. The product consists of a main body, a lid and an interior receptacle. The main body, manufactured with AISI 410 stainless steel sheet, includes in its front part the pedal to swing the cover. The lid, manufactured with AISI 410 steel, includes in its rear part a hinge which is activated with the front pedal making the lid swing. The interior receptacle, manufactured with black color thermoplastic ABS, includes a steel handle for its removal. The assembled unit has a satin finish that ensures adequate resistance to corrosion. The total dimensions of the product are 270 x Ø167 mm. The reference is GW06.01.04.01, manufactured by GENWEC WASHROOM, S.L. - Av. Joan Carles I, 46-48 - 08908 L'Hospitalet de Llobregat, Barcelona (Spain). www.genwec.com.

## **Packaging specifications**

Individual package weight: 1,60 kg.

Individual package measures: 330x230x220mm

Product net weight: 1,20 kg Product measures: 270 x Ø167 mm

Cleaning: A cotton cloth slightly dampened in a soapy solution is recommended. Then dry off. Do not use any strong chemicals or cleaning agents that can be dangerous to children.