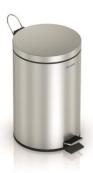

## **Product description**

EQUIPMENT & COMP.

Pedal bin with lid Plastic interior receptacle with handle Material: Stainless Steel AISI 410 Satin finish Capacity: 3 liters.

## **Technical specifications:**

Pedal operated, tip-open wastepaper bin 3 liters. The product consists of a main body, a lid and an interior receptacle. The main body, manufactured with AISI 410 stainless steel sheet, includes in its front part the pedal to swing the cover. The lid, manufactured with AISI 410 steel, includes in its rear part a hinge which is activated with the front pedal making the lid swing. The interior receptacle, manufactured with black color thermoplastic ABS, includes a steel handle for its removal. The assembled unit has a satin finish that ensures adequate resistance to corrosion. The total dimensions of the product are 270 x Ø167 mm. The reference is GW06.01.04.01, manufactured by GENWEC WASHROOM, S.L. - Av. Joan Carles I, 46-48 - 08908 L'Hospitalet de Llobregat, Barcelona (Spain). www.genwec.com.

## **Product specifications**

Main body manufactured in AISI 410 stainless steel sheet

AISI 410 stainless steel lid

Satin finish

Interior black color thermoplastic ABS

3 liters capacity