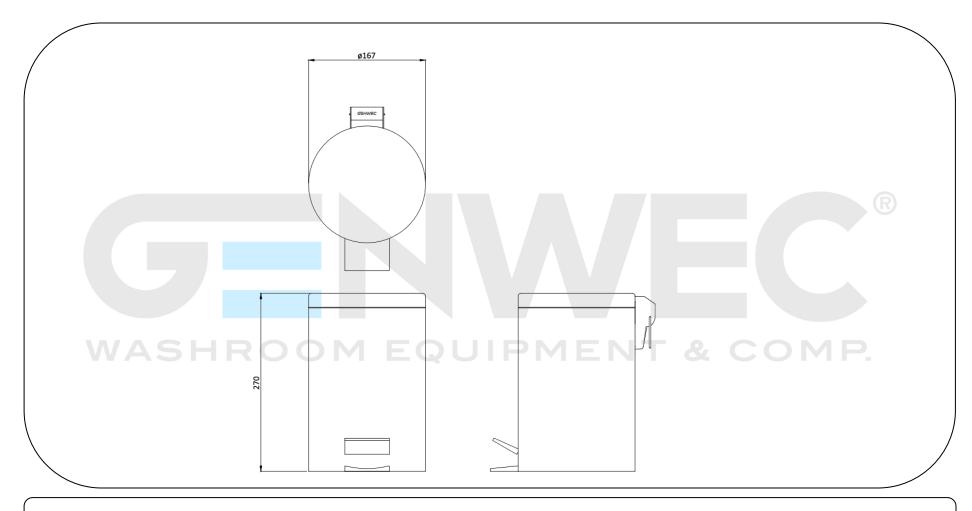

# **Technical specifications:**

Pedal operated, tip-open wastepaper bin 3 liters. The product consists of a main body, a lid and an interior receptacle. The main body, manufactured with carbon steel sheet, includes in its front part the pedal to swing the cover. The lid, manufactured with carbon steel, includes in its rear part a hinge which is activated with the front pedal making the lid swing. The interior receptacle, manufactured with black color thermoplastic ABS, includes a steel handle for its removal. The assembled unit has a white epoxy finish that ensures adequate resistance to corrosion. The total dimensions of the product are 270 x Ø167 mm. The reference is GW06.01.03.00, manufactured by GENWEC WASHROOM, S.L. - Av. Joan Carles I, 46-48- L'Hospitalet de Llobregat, Barcelona (Spain). www.genwec.com.

## Packaging specifications

Individual package weight: 1,60 kg.

Individual package measures: 330x230x220mm

Product net weight: 1,20 kg Product measures: 270 x Ø167 mm

**Cleaning:** A cotton cloth slightly dampened in a soapy solution is recommended. Then dry off.