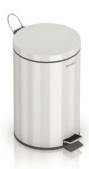

### **Product description**

Pedal bin with lid Plastic interior receptacle with handle Material: Carbon Steel White epoxy finish Capacity: 3 liters

# **Technical specifications:**

Pedal operated, tip-open wastepaper bin 3 liters. The product consists of a main body, a lid and an interior receptacle. The main body, manufactured with carbon steel sheet, includes in its front part the pedal to swing the cover. The lid, manufactured with carbon steel, includes in its rear part a hinge which is activated with the front pedal making the lid swing. The interior receptacle, manufactured with black color thermoplastic ABS, includes a steel handle for its removal. The assembled unit has a white epoxy finish that ensures adequate resistance to corrosion. The total dimensions of the product are 270 x Ø167 mm. The reference is GW06.01.03.00, manufactured by GENWEC WASHROOM, S.L. - Av. Joan Carles I, 46-48- L'Hospitalet de Llobregat, Barcelona (Spain). www.genwec.com.