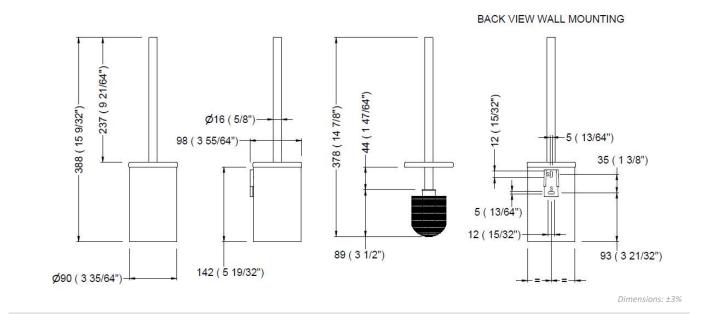

## MOUNTING

Secure the anchor plate by drilling two holes in the wall to place the plugs (6 mm) and screws (4 mm) at the points indicated in the sketch. Once the anchor plate is fixed, slide the main body against the rear plate ensuring that both are coupled.