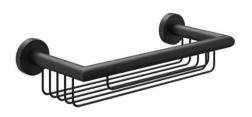

#### GW05 75 04 03

Shower basket "NIMBUS series"

# **ARCHITECTURAL SPECIFICATION**

Genwec shower basket "Nimbus series". This product consists of the rods basket that houses the bar of soap and two rear round disks that covers each one the fixing concealed plate wall. The product is made of AISI 304 stainless steel and shall be RAL 9004 matt black powder coated with a thickness of 115  $\mu m$ . Edges should be smooth for user safety.