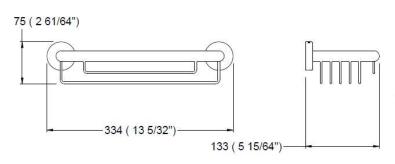

#### GW05 75 04 03

Shower basket "NIMBUS series"

#### BACK VIEW WALL MOUNTING





Dimensions: ±3%

# **TECHNICAL DATASHEET**

#### COMPONENTS AND MATERIALS

- Concealed wall plate (2) AISI 304 stainless steel. Secured to wall with two screws.
- Main body –AISI 304 stainless steel, 2,5mm thickness. Matt black powder coat (RAL 9004), 115  $\mu m$  thickness. Secured to wall plate with two Allen stainless steel screw.
- Fixings set Four  $\emptyset$  6mm wall plugs, four  $\emptyset$  4mm screws and one Allen key.

# OPERATION

Suitable for hotel or residential bathrooms. No specific operation instructions.

### MOUNTING

Loosen main body bottom setscrew so wall plate can be removed. Drill two  $\emptyset$  6mm holes to suit provided wall plugs (6mm) and screws (4mm) at S points indicated in technical design. Secure wall plate to the wall. Place main body and tighten s