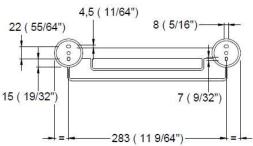

### MOUNTING

Loosen main body bottom setscrew so wall plate can be removed. Drill two  $\emptyset$  6mm holes to suit provided wall plugs (6mm) and screws (4mm) at S points indicated in technical design. Secure wall plate to the wall. Place main body and tighten setscrew at the bottom so to secure with wall plate.