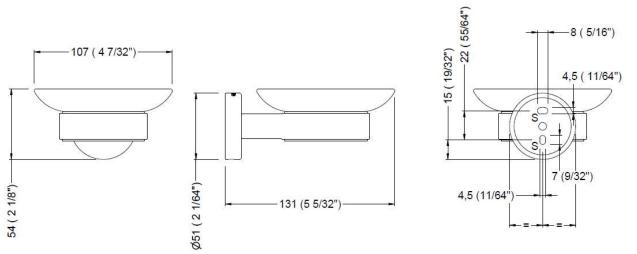

#### BACK VIEW WALL MOUNTING

Dimensions: ±3%

#### MOUNTING

Loosen main body bottom setscrew so wall plate can be removed. Drill two  $\emptyset$  6mm holes to suit provided wall plugs (6mm) and screws (4mm) at S points indicated in technical design. Secure wall plate to the wall. Place main body and tighten setscrew at the bottom so to secure with wall plate.