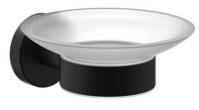

## GW05 73 04 03

Soap dish "NIMBUS series"

#### COMPONENTS AND MATERIALS

- Concealed wall plate – AISI 304 stainless steel. Secured to wall with two screws.

- Main body –AISI 304 stainless steel, 2,5mm thickness. Matt black powder coat (RAL 9004), 115  $\mu m$  thickness. Secured to wall plate with one Allen stainless steel screw.

- Translucent round soap dish.

- Fixings set - Two Ø 6mm wall plugs, two Ø 4mm screws and one Allen key.

#### **ARCHITECTURAL SPECIFICATION**

Genwec "Nimbus series" soap dish includes a wall-mounted support with a round base in AISI 304 stainless steel, matt black finish (RAL 9004) and the main soap dish made of translucent glass. The edges should be smooth for user safety and its coating protects the product from corrosion.