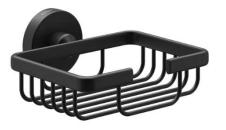

# GW05 72 04 03

Soap basket "NIMBUS series"

### **ARCHITECTURAL SPECIFICATION**

"Nimbus series" soap holder. This product consists of the rods basket that houses the bar of soap and the rear round disk that covers the fixing concealed plate wall. The product is made of AISI 304 stainless steel and shall be RAL 9004 matt black powder coated with a thickness of 115  $\mu$ m. Edges should be smooth for user safety.