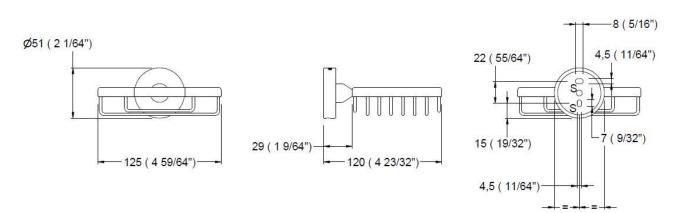

## BACK VIEW WALL MOUNTING

Dimensions: ±3%

#### MOUNTING

Loosen main body bottom setscrew so wall plate can be removed. Drill two  $\emptyset$  6mm holes to suit provided wall plugs (6mm) and screws (4mm) at S points indicated in technical design. Secure wall plate to the wall. Place main body and tighten setscrew at the bottom so to secure with wall plate.