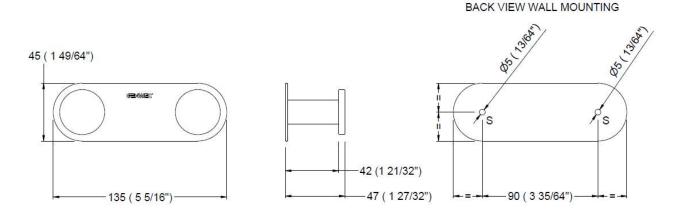

#### MOUNTING

Two holes must be drilled in the wall according to the drawing. After inserting the wall plugs the rear plate and two threaded cylinders are fixed with the two supplied screws.

Once the rear plate and the two threaded cylinders are firmly fixed to the wall, the hangers must be screwed.

- Fixings set - Two Ø 6mm wall plugs, two Ø 4mm screws and two threading cylinders.