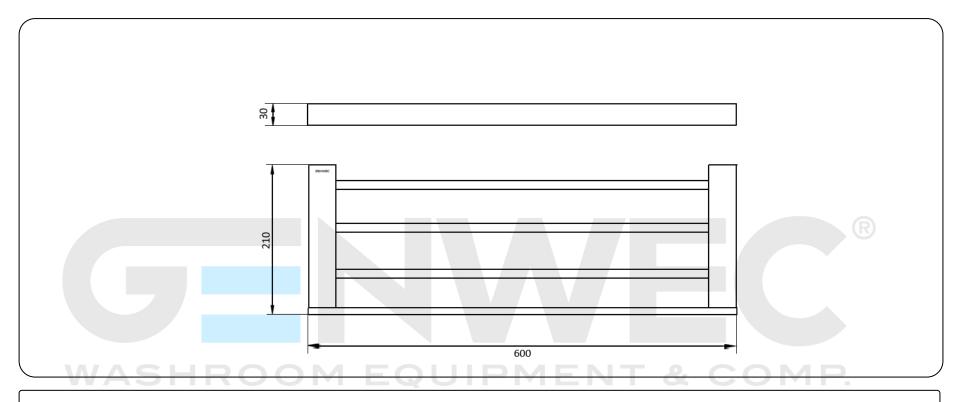

#### **Technical specifications:**

"Pompei Series" towel rack. The product consists of two wall mounts, a frontal plate and 3 towel bars. The frontal rectangular plate and the towel bars, made of AISI 304 stainless steel, are fixed to the lateral prisms. The wall mounts, made of steel, have two holes so they can be fixed to the wall by means of screws. The assembled set has a black matte finish that provides it an appropriate resistance against corrosion. The product is anchored to a brick wall by means of 4 nylon wall plugs and 4 screws. The overall dimensions of the product are 600x210x30 mm. The accessory model for the HORECA sector is GW05 67 04 03, manufactured by GENWEC WASHROOM S.L. - Av. Joan Carles I, 46-48 08908 L'Hospitalet de Llobregat, Barcelona (Spain).