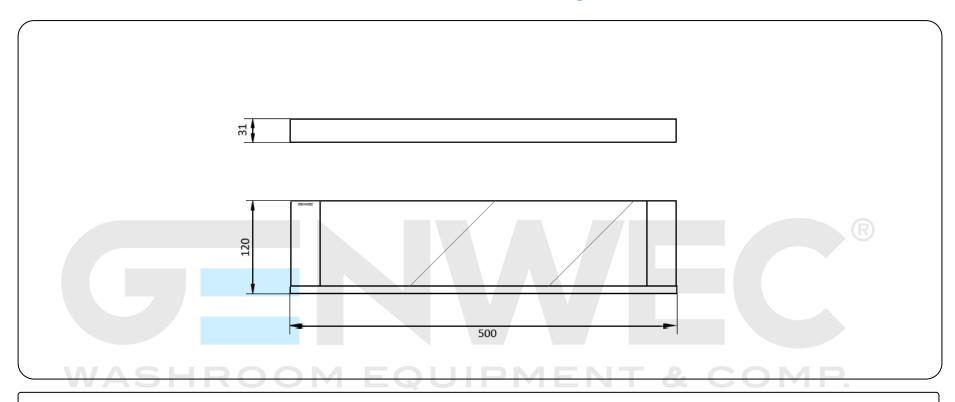

#### **Technical specifications:**

"Pompei Series" glass shelf. The product consists of two wall mounts, a frontal plate and a glass shelf. The frontal rectangular plate made of AISI 304 stainless steel and the glass shelf, made of pressed glass with a matte finish, are fixed to the lateral prisms. The wall mounts, made of steel, have two holes so they can be fixed to the wall by means of screws. The assembled set has a black matte finish that provides it an appropriate resistance against corrosion. The product is anchored to a brick wall by means of 4 nylon wall plugs and 4 screws. The overall dimensions of the product are 500 x 120 x 31 mm. The accessory model for the HORECA sector is GW05 66 04 03, manufactured by GENWEC WASHROOM S.L. - Av. Joan Carles I, 46-48 08908 L'Hospitalet de Llobregat, Barcelona (Spain).