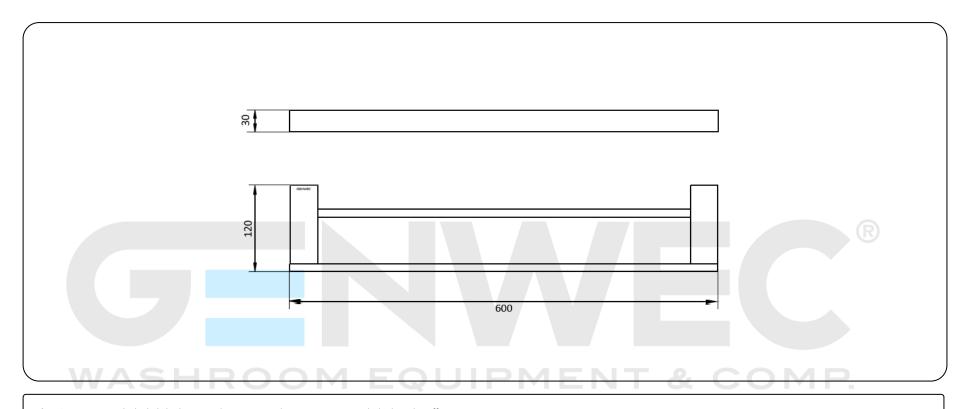

### **Technical specifications:**

"Pompei Series" double towel bar. The product consists of two wall mounts, a frontal plate and a towel bar. The frontal rectangular plate and the towel bar, made of AISI 304 stainless steel, are fixed to the lateral prisms. The wall mounts, made of steel, have two holes so they can be fixed to the wall by means of screws. The assembled set has a black matte finish that provides it an appropriate resistance against corrosion. The product is anchored to a brick wall by means of 4 nylon wall plugs and 4 screws. The overall dimensions of the product are 600x120x30 mm. The accessory model for the HORECA sector is GW05 65 04 03, manufactured by GENWEC WASHROOM S.L. - Av. Joan Carles I, 46-48 08908 L'Hospitalet de Llobregat, Barcelona (Spain).