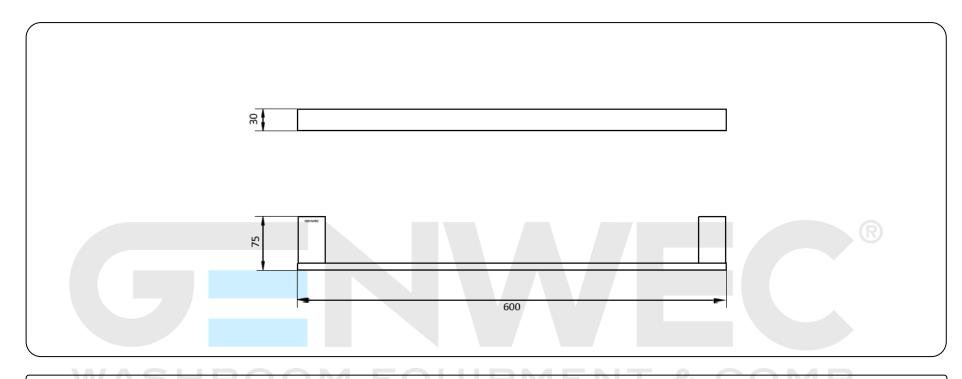

#### **Technical specifications:**

"Pompei Series" towel bar. The product consists of two wall mounts, and a frontal plate. The rectangular frontal plate, made of AISI 304 stainless steel, is fixed to the ends of the 2 wall mounts. The wall mounts, made of steel, have two holes so they can be fixed to the wall by means of screws. The assembled set has a black matte finish that provides it an appropriate resistance against corrosion. The product is anchored to a brick wall by means of 4 nylon wall plugs and 4 screws. The overall dimensions of the product are 600x75x30mm. The accessory model for the HORECA sector is GW05 64 04 03, manufactured by GENWEC WASHROOM S.L. - Av. Joan Carles I, 46-48 08908 L'Hospitalet de Llobregat, Barcelona (Spain).