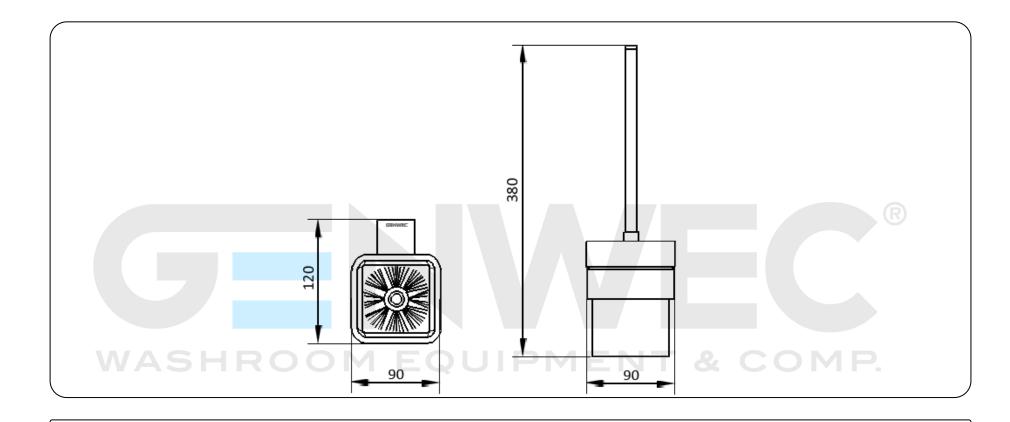

#### **Technical specifications:**

Wall mounted toilet brush. The product consists of a squared wall mount, a mounted brush bowl and the toilet brush set. The wall mount set, made of AISI 304 stainless steel, consists of a squared recessed fitting and a holding accessory. The brush bowl, made of pressed glass with a matte finish, is fitted in the squared holding accessory. The mounted metal parts have a brushed finish that provides them an appropriate resistance against corrosion. The toilet brush set consists of a handle and a brush head. The product is anchored to a brick wall by means of 2 nylon wall plugs and 2 screws. The overall dimensions of the product are 90x120x380 mm. The accessory model for the HORECA sector is GW05 63 04 03, manufactured by GENWEC WASHROOM S.L. - Av. Joan Carles I, 46-48 08908 L'Hospitalet de Llobregat, Barcelona (Spain).