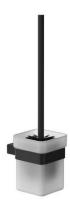

#### **Product description**

Wall mounted toilet brush Brush bowl made of pressed glass in matte finish

Material: AISI 304 Stainless steel Finish: Black matte

Pompei Series

#### **Technical specifications:**

Wall mounted toilet brush. The product consists of a squared wall mount, a mounted brush bowl and the toilet brush set. The wall mount set, made of AISI 304 stainless steel, consists of a squared recessed fitting and a holding accessory. The brush bowl, made of pressed glass with a matte finish, is fitted in the squared holding accessory. The mounted metal parts have a brushed finish that provides them an appropriate resistance against corrosion. The toilet brush set consists of a handle and a brush head. The product is anchored to a brick wall by means of 2 nylon wall plugs and 2 screws. The overall dimensions of the product are 90x120x380 mm. The accessory model for the HORECA sector is GW05 63 04 03, manufactured by GENWEC WASHROOM S.L. - Av. Joan Carles I, 46-48 08908 L'Hospitalet de Llobregat, Barcelona (Spain).

## **Product specifications**

- Wall mount set made of AISI 304 stainless steel
- Brush bowl made of pressed glass in matte finish
- Finish: Black matte