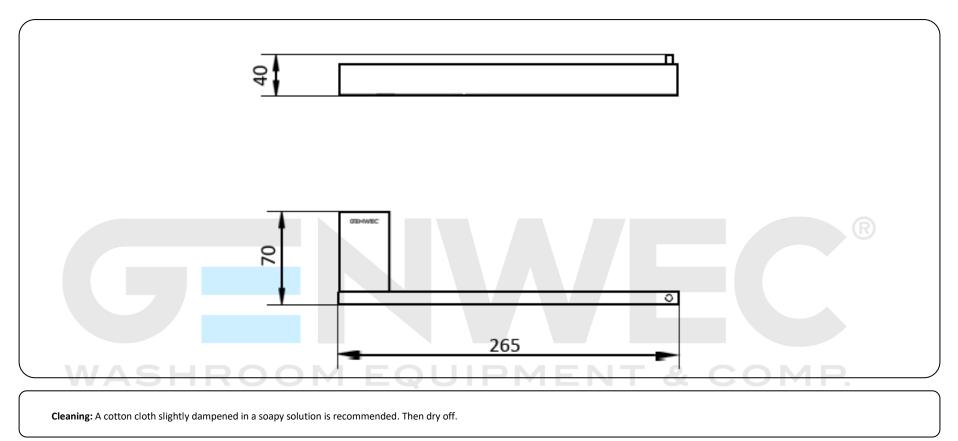

## **Technical specifications:**

"Pompei Series" straight towel ring. The product consists of a squared wall mount and a frontal plate. The frontal plate is made of AISI 304 stainless steel, has a rectangular shape with a little cylinder on the border to hold the towel. The wall mount, made of AISI 304 stainless steel, has two holes so it can be fixed to the wall by means of screws. The assembled set has a black matte finish that provides it an appropriate resistance against corrosion. The product is anchored to a brick wall by means of 2 nylon wall plugs and 2 screws. The overall dimensions of the product are 265x70x40 mm. The accessory model for the HORECA sector is GW05 62 04 03, manufactured by GENWEC WASHROOM S.L. - Av. Joan Carles I, 46-48 08908 L'Hospitalet de Llobregat, Barcelona (Spain).