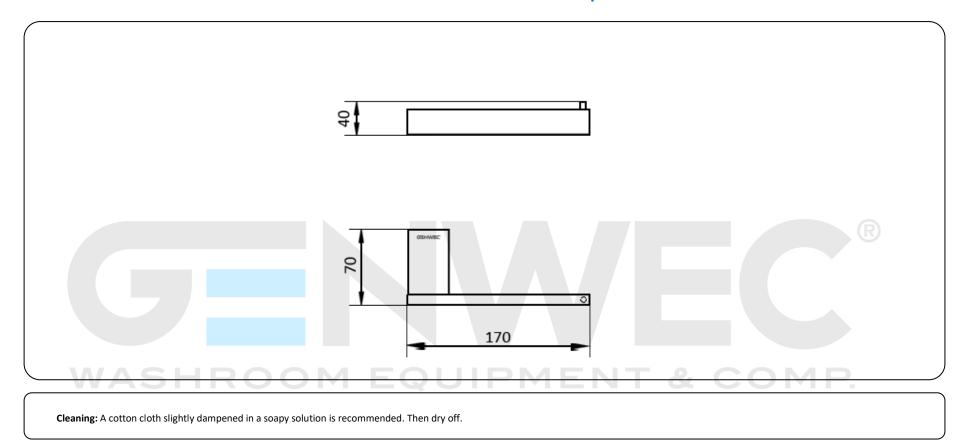

### **Technical specifications:**

"Pompei Series" paper holder. The product consists of a squared wall mount and a paper holder. The paper holder is made of AISI 304 stainless steel, has a rectangular shape with a little cylinder on the border to hold the roll paper. The wall mount, made of AISI 304 stainless steel, has two holes so it can be fixed to the wall by means of screws. The assembled set has a black matte finish that provides it an appropriate resistance against corrosion. The product is anchored to a brick wall by means of 2 nylon wall plugs and 2 screws. The overall dimensions of the product are 170x70x40 mm. The accessory model for the HORECA sector is GW05 61 04 03, manufactured by GENWEC WASHROOM S.L. - Av. Joan Carles I, 46-48 08908 L'Hospitalet de Llobregat, Barcelona (Spain).