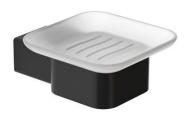

#### **Product description**

Wall mounted soap dish
Dish made of pressed glass in matte finish
Material: AISI 304 Stainless steel

Finish: Black matte Pompei Series

#### **Technical specifications:**

Wall mounted soap dish. The product consists of a squared wall mount, and a mounted dish. The wall mount set, made of AISI 304 stainless steel, consists of a squared recessed fitting and a holding accessory. The dish, made of pressed glass with a matte finish, is fitted in the squared holding accessory. The mounted metal parts have a black matte finish that provides them an appropriate resistance against corrosion. The product is anchored to a brick wall by means of 2 nylon wall plugs and 2 screws. The overall dimensions of the product are 103 x 113 x 48 mm. The accessory model for the HORECA sector is GW05 58 04 03, manufactured by GENWEC WASHROOM S.L. - Av. Joan Carles I, 46-48 ES 08908 L'Hospitalet de Llobregat, Barcelona (Spain).

#### **Product specifications**

- Wall mount set made of AISI 304 stainless steel
- Dish made of pressed glass in matte finish
- Finish: Black matte