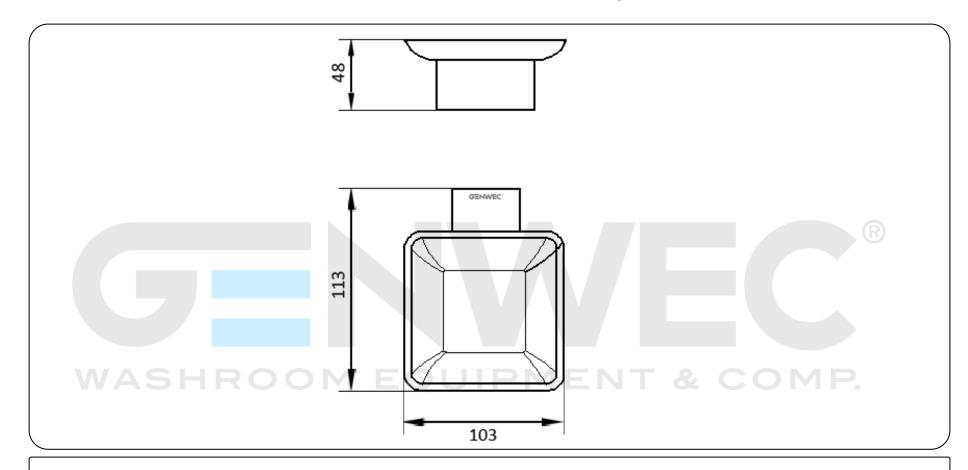

#### **Technical specifications:**

Wall mounted soap dish. The product consists of a squared wall mount, and a mounted dish. The wall mount set, made of AISI 304 stainless steel, consists of a squared recessed fitting and a holding accessory. The dish, made of pressed glass with a matte finish, is fitted in the squared holding accessory. The mounted metal parts have a black matte finish that provides them an appropriate resistance against corrosion. The product is anchored to a brick wall by means of 2 nylon wall plugs and 2 screws. The overall dimensions of the product are 103 x 113 x 48 mm. The accessory model for the HORECA sector is GW05 58 04 03, manufactured by GENWEC WASHROOM S.L. - Av. Joan Carles I, 46-48 ES 08908 L'Hospitalet de Llobregat, Barcelona (Spain).