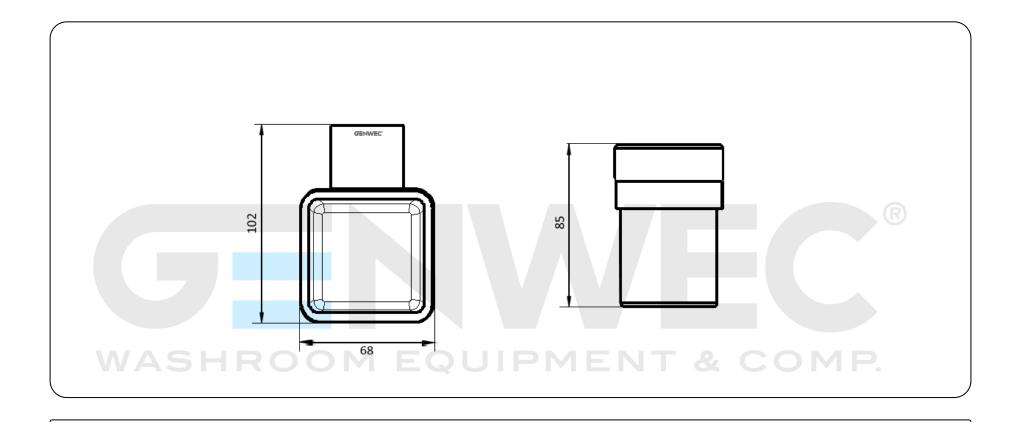

#### **Technical specifications:**

Wall mounted tumbled holder. The product consists of a squared wall mount, and a mounted glass. The wall mount set, made of AISI 304 stainless steel, consists of a squared recessed fitting and a holding accessory. The glass, made of pressed glass with a matte finish, is fitted in the squared holding accessory. The mounted metal parts have a black matte finish that provides them an appropriate resistance against corrosion. The product is anchored to a brick wall by means of 2 nylon wall plugs and 2 screws. The overall dimensions of the product are 68 x 102 x 85 mm. The accessory model for the HORECA sector is GW05 56 04 03, manufactured by GENWEC WASHROOM S.L. - Av. Joan Carles I, 46-48 ES 08908 L'Hospitalet de Llobregat, Barcelona (Spain).