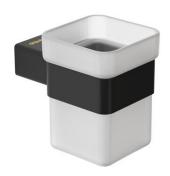

#### **Product description**

Wall mounted tumbled holder Glass made of pressed glass in matte finish

Material: AISI 304 Stainless steel

Finish: Black matte Pompei Series

#### **Technical specifications:**

Wall mounted tumbled holder. The product consists of a squared wall mount, and a mounted glass. The wall mount set, made of AISI 304 stainless steel, consists of a squared recessed fitting and a holding accessory. The glass, made of pressed glass with a matte finish, is fitted in the squared holding accessory. The mounted metal parts have a black matte finish that provides them an appropriate resistance against corrosion. The product is anchored to a brick wall by means of 2 nylon wall plugs and 2 screws. The overall dimensions of the product are 68 x 102 x 85 mm. The accessory model for the HORECA sector is GW05 56 04 03, manufactured by GENWEC WASHROOM S.L. - Av. Joan Carles I, 46-48 ES 08908 L'Hospitalet de Llobregat, Barcelona (Spain).

#### **Product specifications**

- Wall mount set made of AISI 304 stainless steel
- Glass made of pressed glass in matte finish
- Finish: Black matte