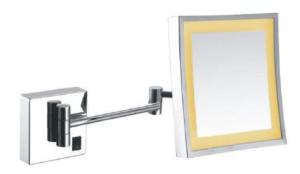

# BATHROOM ACCESSORIES GW05 55 06 02 Square magnifying mirror with LED light

### **Product description**

Square magnifying mirror with LED light Brass with chromed finish Fully articulated Light switch Light temperature of 3000°K

# **Technical specifications:**

Square magnifying mirror with LED light. The square mirror consists of a recessed wall mount, an articulated arm set in two sections and a mirror support element that allows bending it on its vertical and horizontal axes. The recessed wall mount includes a wall plate made of brass. This set is manually fastened to a thick mounting plate by means of threaded elements. This plate is fastened to the wall by means of two nylon wall plugs and two screws provided with the product. The articulated arm moves freely on the horizontal plane and it consists of two sections made of precision turned brass parts. The mirror support, made of turned brass, has a square magnifying mirror inside with a side of 205 mm and a lamp that lights the set. The assembled set has a chrome finish that provides it an appropriate resistance against corrosion. The mirror is connected to the mains at 220V. The accessory model for the HORECA sector is GW05 55 06 02, manufactured by GENWEC WASHROOM S.L. - Av. Joan Carles I, 46-48 ES 08908 L'Hospitalet de Llobregat, Barcelona (Spain).

### **Product specifications**

- Articulated arm in two sections made of precision turned brass parts
- Free movement of the arm on the horizontal plane
- Magnifying mirror with LED light
- Free orbital movement of the mirror
- Chrome finish
- Connected to the mains at 220V