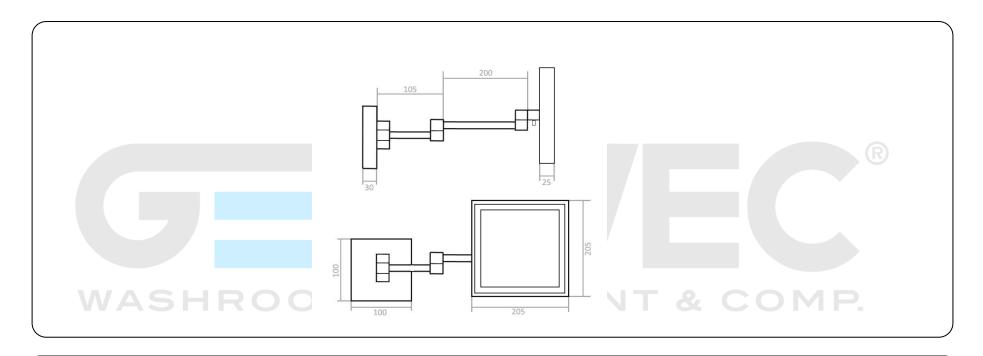

# **Technical specifications:**

Square magnifying mirror with LED light. The square mirror consists of a recessed wall mount, an articulated arm set in two sections and a mirror support element that allows bending it on its vertical and horizontal axes. The recessed wall mount includes a wall plate made of brass. This set is manually fastened to a thick mounting plate by means of threaded elements. This plate is fastened to the wall by means of two nylon wall plugs and two screws provided with the product. The articulated arm moves freely on the horizontal plane and it consists of two sections made of precision turned brass parts. The mirror support, made of turned brass, has a square magnifying mirror inside with a side of 205 mm and a lamp that lights the set. The assembled set has a chrome finish that provides it an appropriate resistance against corrosion. The mirror is connected to the mains at 220V. The accessory model for the HORECA sector is GW05 55 06 02, manufactured by GENWEC WASHROOM S.L. - Av. Joan Carles I, 46-48 ES 08908 L'Hospitalet de Llobregat, Barcelona (Spain).

### **Product specifications**

- Articulated arm in two sections made of precision turned brass parts
- Free movement of the arm on the horizontal plane
- Magnifying mirror with LED light
- Free orbital movement of the mirror
- Chrome finish
- Connected to the mains at 220V