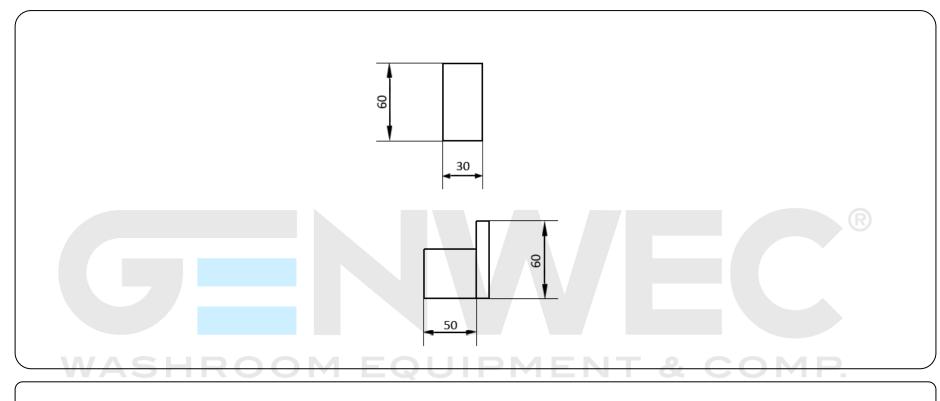

# **Technical specifications:**

"Pompei Series" single hanger. The product consists of a squared wall mount and a single hanger. The hanger is made of AISI 304 stainless steel, has a squared shape that helps hang things. The wall mount, made of AISI 304 stainless steel, has two holes so it can be fixed to the wall by means of screws. The assembled set has a black matte finish that provides it an appropriate resistance against corrosion. The product is anchored to a brick wall by means of 2 nylon wall plugs and 2 screws. The overall dimensions of the product are 30x50x60 mm. The accessory model for the HORECA sector is GW05 55 04 03, manufactured by GENWEC WASHROOM S.L. - Av. Joan Carles I, 46-48 08908 L'Hospitalet de Llobregat, Barcelona (Spain).