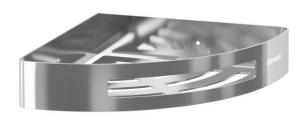

#### **Product description**

Triangular soap dish

Material: AISI 304 Stainless steel

Finish: Polished

#### **Technical specifications:**

Triangular soap dish. The triangular soap dish consists of a frame and a bottom grill. The frame with a rounded top edge and it has a frontal visor. The set has a polished finish that provides it an appropriate resistance against corrosion. The product is anchored to a brick wall by means of 2 nylon wall plugs and 2 screws. The accessory model reference for the HORECA sector is GW05 54 04 02, made by GENWEC WASHROOM S.L. – Av. Joan Carles I, 46-48 08908 L'Hospitalet de Llobregat, Barcelona (Spain).