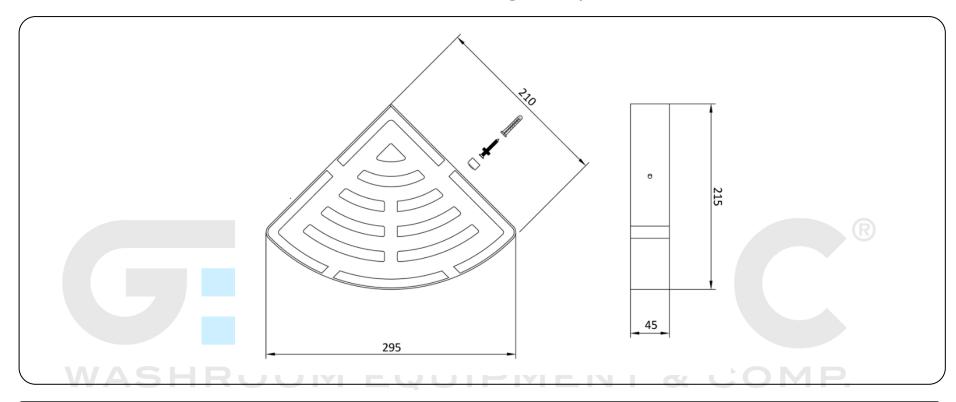

#### **Technical specifications:**

Triangular soap dish. The triangular soap dish consists of a frame and a bottom grill. The frame with a rounded top edge and it has a frontal visor. The set has a polished finish that provides it an appropriate resistance against corrosion. The product is anchored to a brick wall by means of 2 nylon wall plugs and 2 screws. The accessory model reference for the HORECA sector is GW05 54 04 02, made by GENWEC WASHROOM S.L. – Av. Joan Carles I, 46-48 08908 L'Hospitalet de Llobregat, Barcelona (Spain).

## **Product specifications**

- Made of AISI 304 stainless steel.
- Polished finish.