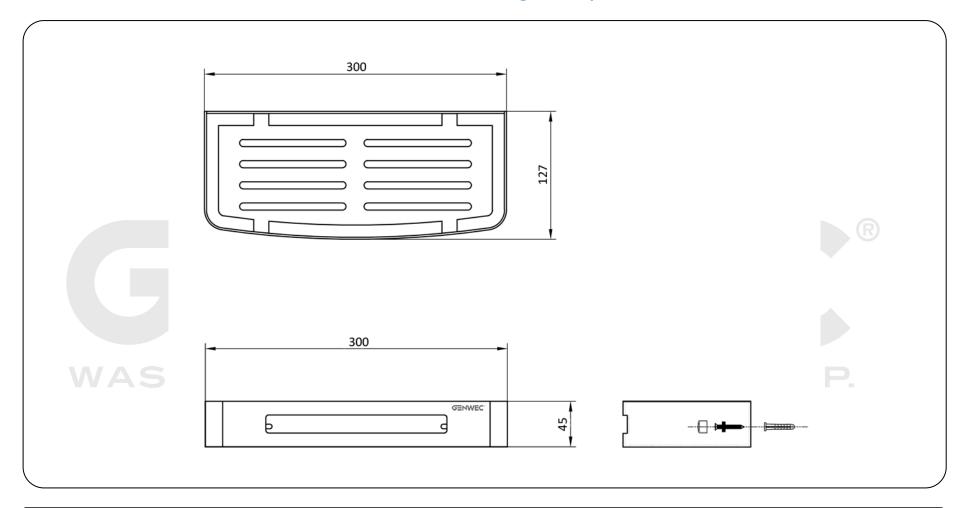

#### **Technical specifications:**

Rectangular soap dish. The rectangular soap dish consists of a frame with a front opening and a bottom grill. The set has a polished finish that provides it an appropriate resistance against corrosion. The product is anchored to a brick wall by means of 2 nylon wall plugs and 2 screws. The overall dimensions of the product are 300 x 127 x 45 mm. The accessory model reference for the HORECA sector is GW05 53 04 02, made by GENWEC WASHROOM S.L. – Av. Joan Carles I, 46-48 08908 L'Hospitalet de Llobregat, Barcelona (Spain).