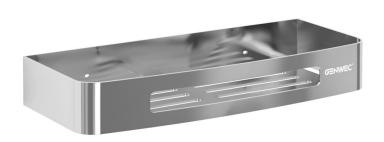

### **Product description**

Rectangular soap dish

Material: AISI 304 Stainless steel

Finish: Polished

#### **Technical specifications:**

Rectangular soap dish. The rectangular soap dish consists of a frame with a front opening and a bottom grill. The set has a polished finish that provides it an appropriate resistance against corrosion. The product is anchored to a brick wall by means of 2 nylon wall plugs and 2 screws. The overall dimensions of the product are 300 x 127 x 45 mm. The accessory model reference for the HORECA sector is GW05 53 04 02, made by GENWEC WASHROOM S.L. – Av. Joan Carles I, 46-48 08908 L'Hospitalet de Llobregat, Barcelona (Spain).