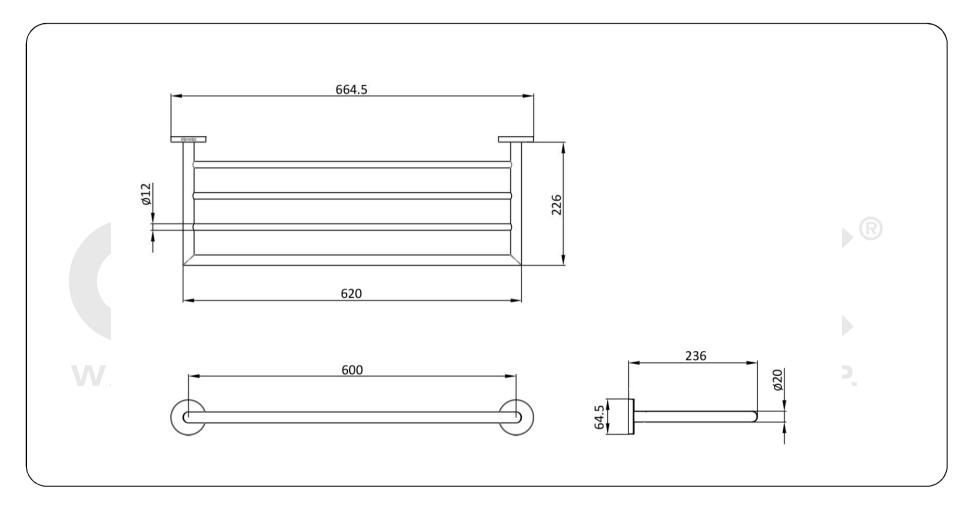

### **Technical specifications:**

"Creta Series" towel rack. The product consists of two wall mounts, two wall plates covering the wall mount and a double bar for towels. The bars are made of AISI 304 stainless steel and have a diameter of 64,5mm. The wall mounts, made of steel, have two holes so they can be fixed to the wall by means of screws. The assembled set has a chrome plate finishing that provides it an appropriate resistance against corrosion. The product is anchored by means of 4 nylon wall plugs and 4 screws. The overall dimensions of the product are 64,5x664,5x236mm. The bathroom accessory model is GW05 52 04 02, manufactured by GENWEC WASHROOM S.L. - Av. Joan Carles I, 46-48 08908 L'Hospitalet de Llobregat.