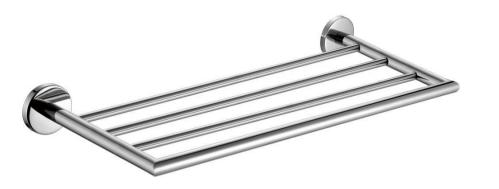

## BATHROOM ACCESSORIES GW05 52 04 02 "CRETA SERIES" towel rack

Product description Towel rack Material: AISI 304 stainless steel Finish: Chrome plated Creta Series

### **Technical specifications:**

"Creta Series" towel rack. The product consists of two wall mounts, two wall plates covering the wall mount and a double bar for towels. The bars are made of AISI 304 stainless steel and have a diameter of 64,5mm. The wall mounts, made of steel, have two holes so they can be fixed to the wall by means of screws. The assembled set has a chrome plate finishing that provides it an appropriate resistance against corrosion. The product is anchored by means of 4 nylon wall plugs and 4 screws. The overall dimensions of the product are 64,5x664,5x236mm. The bathroom accessory model is GW05 52 04 02, manufactured by GENWEC WASHROOM S.L. - Av. Joan Carles I, 46-48 08908 L'Hospitalet de Llobregat.