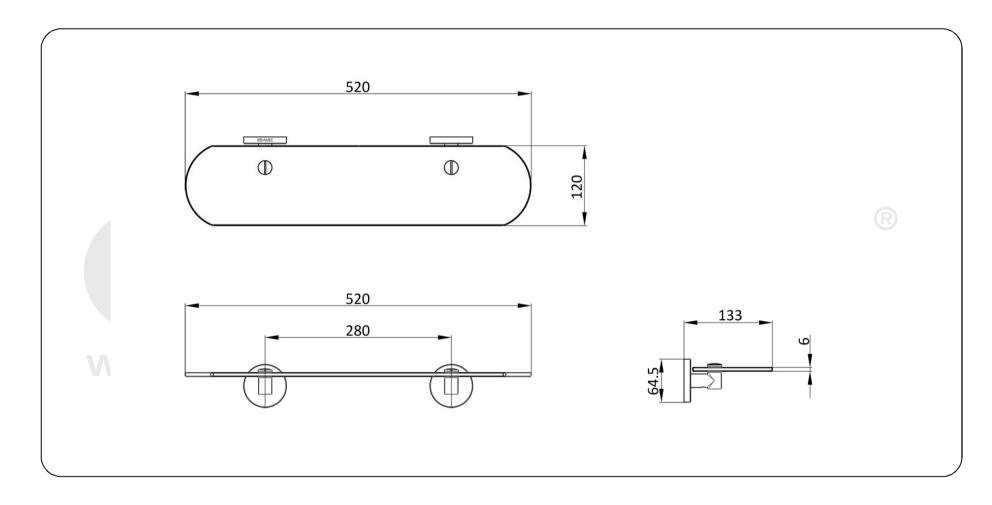

#### **Technical specifications:**

"Creta Series" tumbler holder. The product consists of two wall mounts, two wall plates covering the wall mounts and a glass shelf. The shelf, which is made of transparent pressed glass. The wall plates are made of AISI 304 stainless steel and have a diameter of 64,5mm. The wall mounts, made of steel, have two holes so they can be fixed to the wall by means of screws. The assembled set has a chrome plate finishing that provides it an appropriate resistance against corrosion. The product is anchored by means of 4 nylon wall plugs and 4 screws. The overall dimensions of the product are 520 x 64,5 x 133 mm.

#### **Product specifications**

- Shelf made of transparent pressed glass.
- Wall plates made of AISI 304 stainless-steel with a 64,5 mm diameter.
- The metal parts have a chrome plate finishing that provides them an appropriate resistance against corrosion.