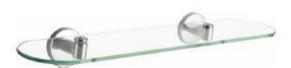

## **Product description**

Glass shelf

Material: AISI 304 stainless steel

Finish: Chrome plated

Tumbler made of glass in acid matte finish

Creta Series

#### **Technical specifications:**

"Creta Series" tumbler holder. The product consists of two wall mounts, two wall plates covering the wall mounts and a glass shelf. The shelf, which is made of transparent pressed glass. The wall plates are made of AISI 304 stainless steel and have a diameter of 64,5mm. The wall mounts, made of steel, have two holes so they can be fixed to the wall by means of screws. The assembled set has a chrome plate finishing that provides it an appropriate resistance against corrosion. The product is anchored by means of 4 nylon wall plugs and 4 screws. The overall dimensions of the product are 520 x 64,5 x 133 mm.

#### **Product specifications**

- Shelf made of transparent pressed glass.
- Wall plates made of AISI 304 stainless-steel with a 64,5 mm diameter.
- The metal parts have a chrome plate finishing that provides them an appropriate resistance against corrosion.