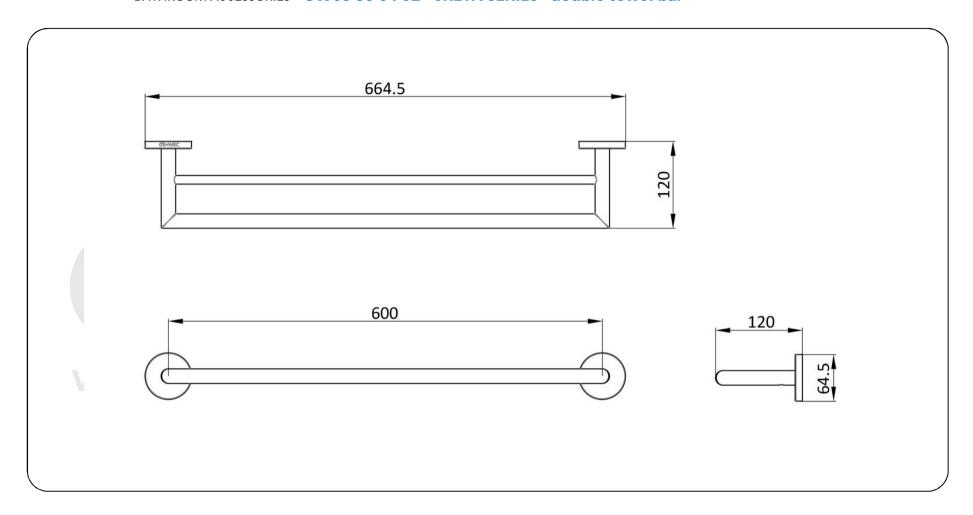

## **Technical specifications:**

"Creta Series" double towel bar. The product consists of a wall mount, two wall plates covering the wall mounts and a double bar for towels. The bars are made of AISI 304 stainless-steel and is fixed to the ends of the central cylinders by means of screws. The wall plates are made of AISI 304 stainless steel and have a diameter of 64,5mm. The wall mounts, made of steel, have two holes so they can be fixed to the wall by means of screws. The assembled set has a chrome plate finishing that provides it an appropriate resistance against corrosion. The product is anchored by means of 4 nylon wall plugs and 4 screws. The overall dimensions of the product are 64,5x664,5x120mm. The bathroom accessory model is GW05 50 04 02, manufactured by GENWEC WASHROOM S.L. - Av. Joan Carles I, 46-48 08908 L'Hospitalet de Llobregat.