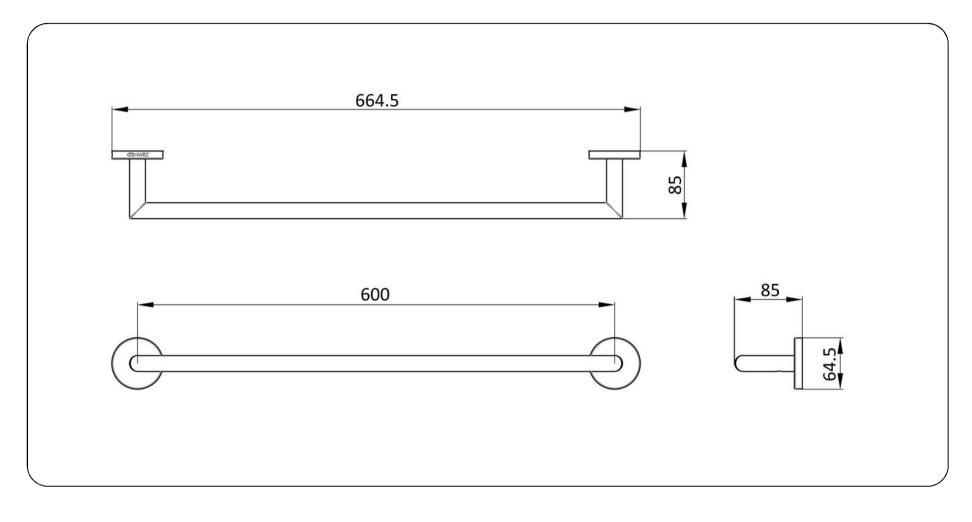

### **Technical specifications:**

"Creta Series" towel bar. The product consists of a wall mount, two wall plates covering the wall mounts and a bar for towels. The bar is made of AISI 304 stainless-steel and is fixed to the ends of the central cylinders by means of screws. The wall plates are made of AISI 304 stainless steel and have a diameter of 64,5mm. The wall mounts, made of steel, have two holes so they can be fixed to the wall by means of screws. The assembled set has a chrome plate finishing that provides it an appropriate resistance against corrosion. The product is anchored by means of 4 nylon wall plugs and 4 screws. The overall dimensions of the product are 64,5x664,5x85mm. The bathroom accessory model is GW05 49 04 02, manufactured by GENWEC WASHROOM S.L. - Av. Joan Carles I, 46-48 08908 L'Hospitalet de Llobregat.