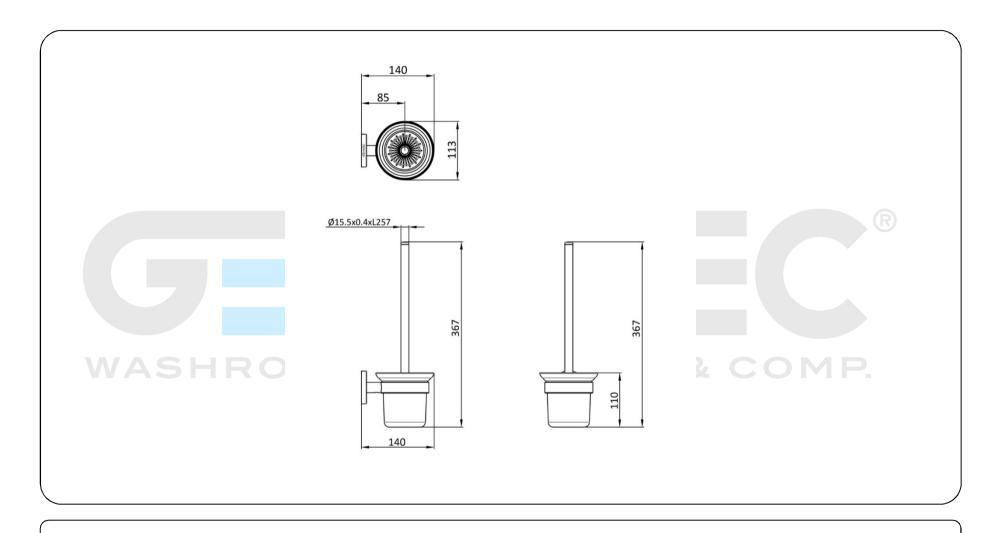

# **Technical specifications:**

"Creta Series" toilet brush holder. The product consists of a wall mount, a wall plate covering the wall mount and the toilet brush set. The toilet brush set consists of a handle, made of AISI 304 stainless steel, and a brush head. The set is fitted in the brush bowl, which is made of pressed glass with an acid matte finish and which is fitted in the circular holding accessory that is attached to the central cylinder by means of screws. The wall plate is made of AISI 304 stainless steel and has a diameter of 64,5mm. The wall mount, made of steel, has two holes so it can be fixed to the wall by means of screws. The assembled set has a chrome plate finishing that provides it an appropriate resistance against corrosion. The product is anchored by means of 2 nylon wall plugs and 2 screws. The overall dimensions of the product are 113x367x140 mm.