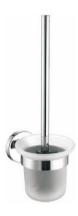

### **Product description**

Toilet brush holder.

Material: AISI 304 stainless steel

Finish: Chrome plated

Brush bowl made of glass in acid matte finish

Creta Series

# **Technical specifications:**

"Creta Series" toilet brush holder. The product consists of a wall mount, a wall plate covering the wall mount and the toilet brush set. The toilet brush set consists of a handle, made of AISI 304 stainless steel, and a brush head. The set is fitted in the brush bowl, which is made of pressed glass with an acid matte finish and which is fitted in the circular holding accessory that is attached to the central cylinder by means of screws. The wall plate is made of AISI 304 stainless steel and has a diameter of 64,5mm. The wall mount, made of steel, has two holes so it can be fixed to the wall by means of screws. The assembled set has a chrome plate finishing that provides it an appropriate resistance against corrosion. The product is anchored by means of 2 nylon wall plugs and 2 screws. The overall dimensions of the product are 113x367x140 mm.

# **Product specifications**

- Brush bowl made of made of pressed glass with an acid matte finish.
- Wall plate made of AISI 304 stainless-steel with a 64,5 mm diameter.
- The metal parts have a chrome plate finishing that provides them an appropriate resistance against corrosion.