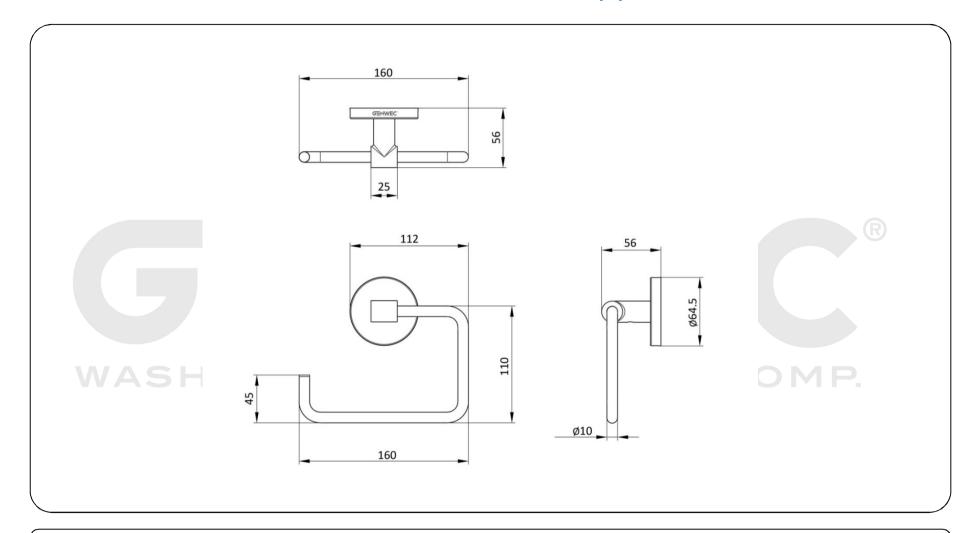

#### **Technical specifications:**

"Creta Series" towel ring. The product consists of a wall mount, a wall plate covering the wall mount and a ring for towels. The ring, made of AISI 304 stainless steel, moves freely on the axle of the central cylinder. The wall plate is made of AISI 304 stainless steel and has a diameter of 64,5mm. The wall mount, made of steel, has two holes so it can be fixed to the wall by means of screws. The assembled set has a chrome plate finishing that provides it an appropriate resistance against corrosion. The product is anchored by means of 2 nylon wall plugs and 2 screws. The overall dimensions of the product are 160 x 170 x 56 mm. The bathroom accessory model is GW05 47 04 02, manufactured by GENWEC WASHROOM S.L. - Av. Joan Carles I, 46-48 08908 L'Hospitalet de Llobregat.