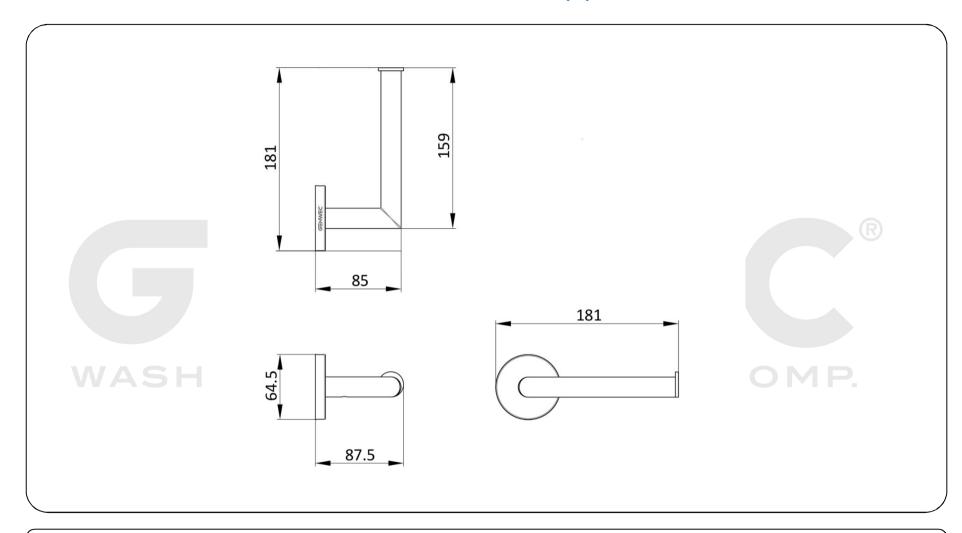

## **Technical specifications:**

"Creta Series" paper holder. The product consists of a wall mount, a wall plate covering the wall mount and a paper holder rod. The rod has a "L" shape and it's made of AISI 304 stainless steel. The wall plate is made of AISI 304 stainless steel and has a diameter of 64,5mm. The wall mount, made of steel, has two holes so it can be fixed to the wall by means of screws. The assembled set has a chrome plate finishing that provides it an appropriate resistance against corrosion. The product is anchored by means of 2 nylon wall plugs and 2 screws. The overall dimensions of the product are 64,5 x 181 x 87,5 mm. The bathroom accessory model is GW05 45 04 02, manufactured by GENWEC WASHROOM S.L. - Av. Joan Carles I, 46-48 08908 L'Hospitalet de Llobregat.