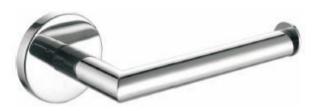

# **Product description**

Paper holder.

Material: AISI 304 stainless steel

Finish: Chrome plated

Creta Series

## **Technical specifications:**

"Creta Series" paper holder. The product consists of a wall mount, a wall plate covering the wall mount and a paper holder rod. The rod has a "L" shape and it's made of AISI 304 stainless steel. The wall plate is made of AISI 304 stainless steel and has a diameter of 64,5mm. The wall mount, made of steel, has two holes so it can be fixed to the wall by means of screws. The assembled set has a chrome plate finishing that provides it an appropriate resistance against corrosion. The product is anchored by means of 2 nylon wall plugs and 2 screws. The overall dimensions of the product are 64,5 x 181 x 87,5 mm. The bathroom accessory model is GW05 45 04 02, manufactured by GENWEC WASHROOM S.L. - Av. Joan Carles I, 46-48 08908 L'Hospitalet de Llobregat.