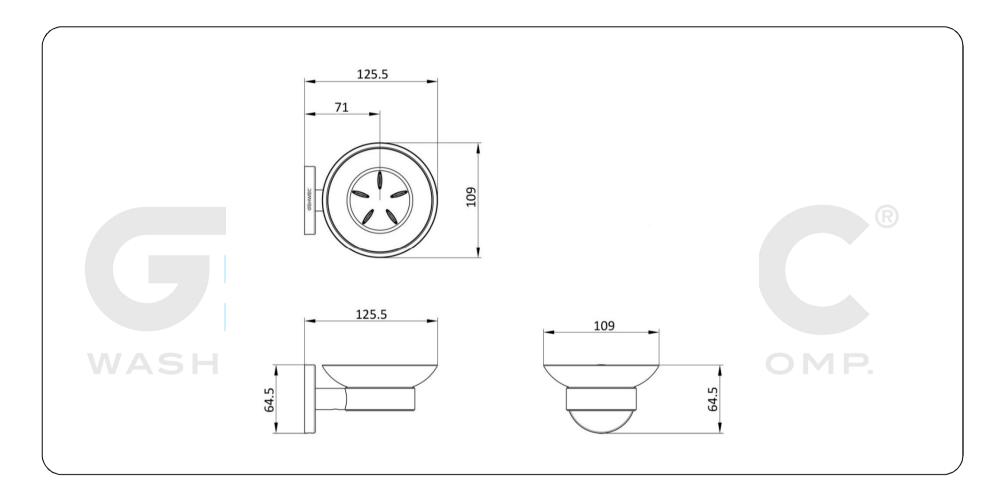

## **Technical specifications:**

"Creta Series" tumbler holder. The product consists of a wall mount, a wall plate covering the wall mount and a dish. The dish, which is made of pressed glass with an acid matte finish, is fitted in the circular holding accessory that is attached to the central cylinder by means of screws. The wall plate is made of AISI 304 stainless steel and has a diameter of 64,5mm. The wall mount, made of steel, has two holes so it can be fixed to the wall by means of screws. The assembled set has a chrome plate finishing that provides it an appropriate resistance against corrosion. The product is anchored by means of 2 nylon wall plugs and 2 screws. The overall dimensions of the product are 109 x 64,5 x 125,5 mm.