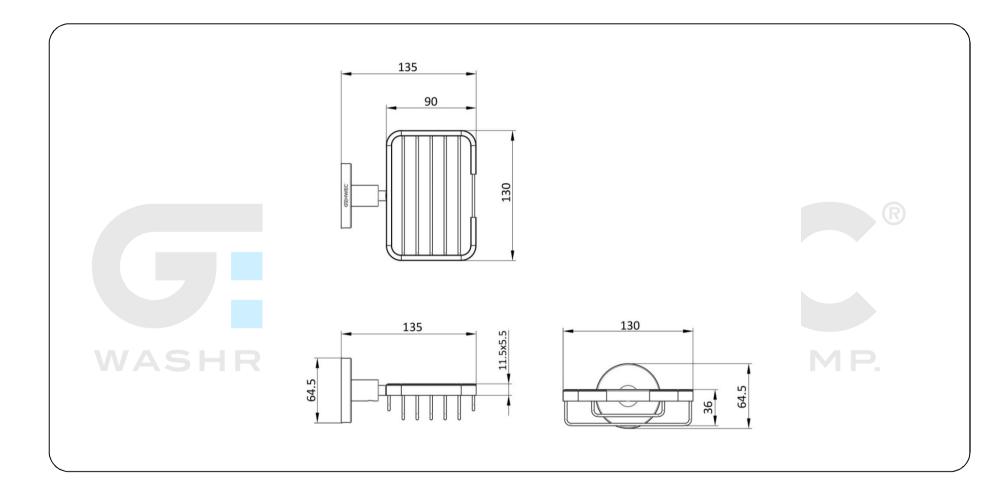

## **Technical specifications:**

"Creta Series" soap basket. The product consists of a wall mount, a wall plate covering the wall mount and a wire basket for the soap. The wire basket is made up of AISI 304 stainless-steel rods and it is attached to the central cylinder by means of screws. The wall plate is made of AISI 304 stainless steel and has a diameter of 64,5mm. The wall mount, made of steel, has two holes so it can be fixed to the wall by means of screws. The assembled set has a chrome plate finishing that provides it an appropriate resistance against corrosion. The product is anchored by means of 2 nylon wall plugs and 2 screws. The overall dimensions of the product are 130 x135 x 64,5 mm. The bathroom accessory model is GW05 42 04 02, manufactured by GENWEC WASHROOM S.L. - Av. Joan Carles I, 46-48 08908 L'Hospitalet de Llobregat.