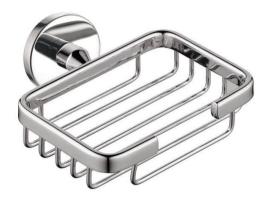

## **Product description**

Soap basket

Material: AISI 304 stainless steel

Finish: Chrome plated

Creta Series

## **Technical specifications:**

"Creta Series" soap basket. The product consists of a wall mount, a wall plate covering the wall mount and a wire basket for the soap. The wire basket is made up of AISI 304 stainless-steel rods and it is attached to the central cylinder by means of screws. The wall plate is made of AISI 304 stainless steel and has a diameter of 64,5mm. The wall mount, made of steel, has two holes so it can be fixed to the wall by means of screws. The assembled set has a chrome plate finishing that provides it an appropriate resistance against corrosion. The product is anchored by means of 2 nylon wall plugs and 2 screws. The overall dimensions of the product are 130 x135 x 64,5 mm. The bathroom accessory model is GW05 42 04 02, manufactured by GENWEC WASHROOM S.L. - Av. Joan Carles I, 46-48 08908 L'Hospitalet de Llobregat.