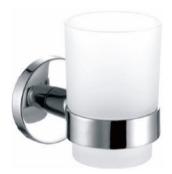

## BATHROOM ACCESSORIES GW05 41 04 02 "CRETA SERIES" tumbler holder

**Product description** Tumbler holder Material: AISI 304 stainless steel Finish: Chrome plated Tumbler made of glass in acid matte finish Creta Series

## **Technical specifications:**

"Creta Series" tumbler holder. The product consists of a wall mount, a wall plate covering the wall mount and a tumbler. The tumbler, which is made of pressed glass with an acid matte finish, is fitted in the circular holding accessory that is attached to the central cylinder by means of screws. The wall plate is made of AISI 304 stainless steel and has a diameter of 64,5mm. The wall mount, made of steel, has two holes so it can be fixed to the wall by means of screws. The assembled set has a chrome plate finishing that provides it an appropriate resistance against corrosion. The product is anchored by means of 2 nylon wall plugs and 2 screws. The overall dimensions of the product are 105 x 64,5 x 103 mm.