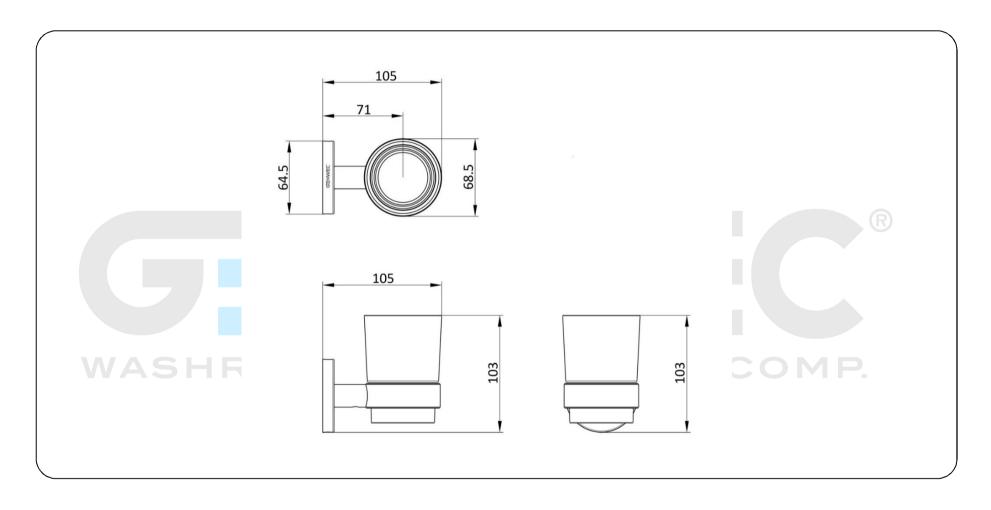

## **Technical specifications:**

"Creta Series" tumbler holder. The product consists of a wall mount, a wall plate covering the wall mount and a tumbler. The tumbler, which is made of pressed glass with an acid matte finish, is fitted in the circular holding accessory that is attached to the central cylinder by means of screws. The wall plate is made of AISI 304 stainless steel and has a diameter of 64,5mm. The wall mount, made of steel, has two holes so it can be fixed to the wall by means of screws. The assembled set has a chrome plate finishing that provides it an appropriate resistance against corrosion. The product is anchored by means of 2 nylon wall plugs and 2 screws. The overall dimensions of the product are 105 x 64,5 x 103 mm.