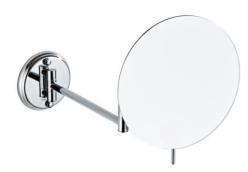

### **Product description**

Round slim magnifying mirror Brass with chrome finish Polished finish Fully articulated

## **Technical specifications:**

Round magnifying mirror. The round mirror consists of a slim wall mount, an articulated arm set in two sections and a mirror support element that allows bending it on its vertical and horizontal axes. This set is manually fastened to thick mounting plate by means of two threaded elements. This plate is fastened to the wall by means of two nylon wall plugs and two screws provided with the product. The articulated arm moves freely on the horizontal plane and it consists of two sections made of precision turned brass parts. The mirror support has a 3x magnifying mirror with a 200mm diameter (8"). The assembled set has a chrome finish that provides it an appropriate resistance against corrosion. The accessory model for the HORECA sector is GW05 38 06 02, manufactured by GENWEC WASHROOM S.L. - Av. Joan Carles I, 46-48 08908 L'Hospitalet de Llobregat, Barcelona (Spain).

#### **Product specifications**

- Articulated arm in two sections made of precision turned brass parts
- Free movement of the arm on the horizontal plane
- Single sided with 3X Magnification
- Slim wall mount
- Free orbital movement of the mirror
- Two holes wall mount
- Chrome finish