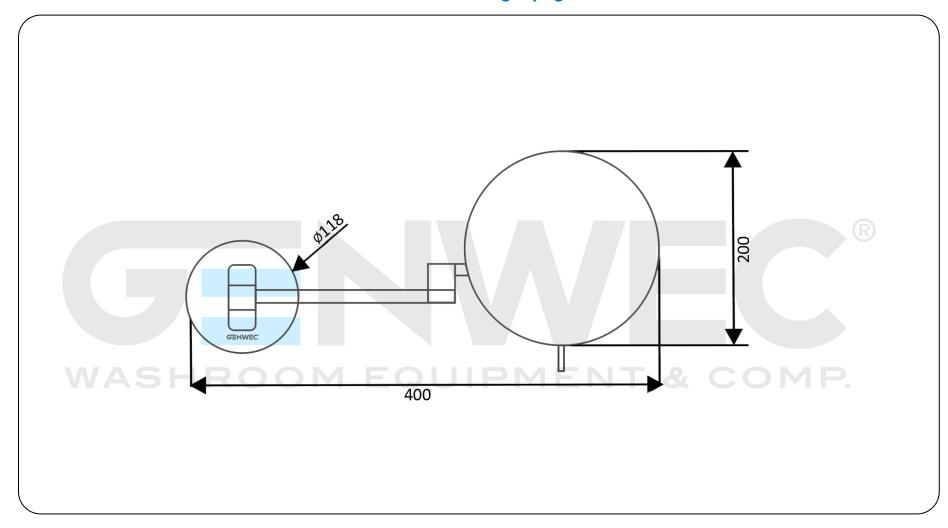

## **Technical specifications:**

Round magnifying mirror. The round mirror consists of a slim wall mount, an articulated arm set in two sections and a mirror support element that allows bending it on its vertical and horizontal axes. This set is manually fastened to thick mounting plate by means of two threaded elements. This plate is fastened to the wall by means of two nylon wall plugs and two screws provided with the product. The articulated arm moves freely on the horizontal plane and it consists of two sections made of precision turned brass parts. The mirror support has a 3x magnifying mirror with a 200mm diameter (8"). The assembled set has a chrome finish that provides it an appropriate resistance against corrosion. The accessory model for the HORECA sector is GW05 38 06 02, manufactured by GENWEC WASHROOM S.L. - Av. Joan Carles I, 46-48 08908 L'Hospitalet de Llobregat, Barcelona (Spain).

#### **Product specifications**

- Articulated arm in two sections made of precision turned brass parts
- Free movement of the arm on the horizontal plane
- Single sided with 3X Magnification
- Slim wall mount
- Free orbital movement of the mirror
- Two holes wall mount
- Chrome finish