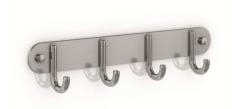

## **Product description**

4x1 hanger
Material: Zinc
Finish: Chromed

M EQUIPMENT & COMP.

## **Technical specifications:**

4x1 hanger. The product consists of a wall mount with four U-shaped hangers. The wall mount, made of zinc, has two holes so it can be fixed to the wall by means of screws. It has a chromed finish that provides it an appropriate resistance against corrosion. The product is anchored to a brick wall by means of 2 nylon wall plugs and 2 screws. The overall dimensions of the product are 240 x 42.4 x 47.5 mm. The accessory model for the HORECA sector is GW05 32 05 02, manufactured by GENWEC WASHROOM S.L. - Av. Joan Carles I, 46-48, E-08908 L'Hospitalet de Llobregat, Barcelona (Spain).

## **Product specifications**

- Wall mount with 4 U-shaped hangers.
- Chromed finish that provides it an appropriate resistance against corrosion.