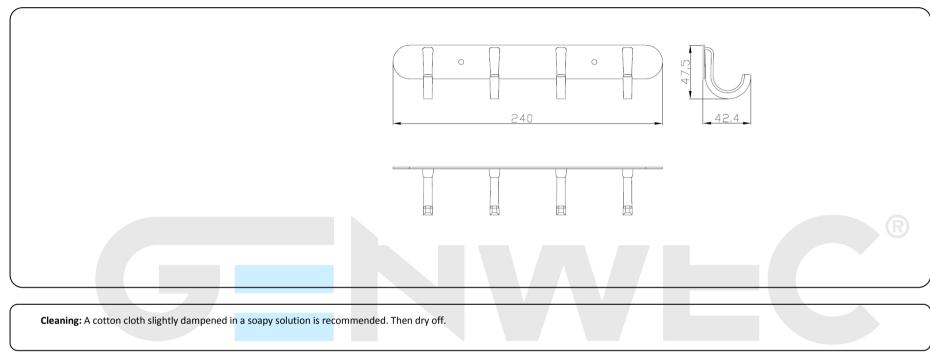

## **Technical specifications:**

4x1 hanger. The product consists of a wall mount with four U-shaped hangers. The wall mount, made of zinc, has two holes so it can be fixed to the wall by means of screws. It has a chromed finish that provides it an appropriate resistance against corrosion. The product is anchored to a brick wall by means of 2 nylon wall plugs and 2 screws. The overall dimensions of the product are 240 x 42.4 x 47.5 mm. The accessory model for the HORECA sector is GW05 32 05 02, manufactured by GENWEC WASHROOM S.L. - Av. Joan Carles I, 46-48, E-08908 L'Hospitalet de Llobregat, Barcelona (Spain).