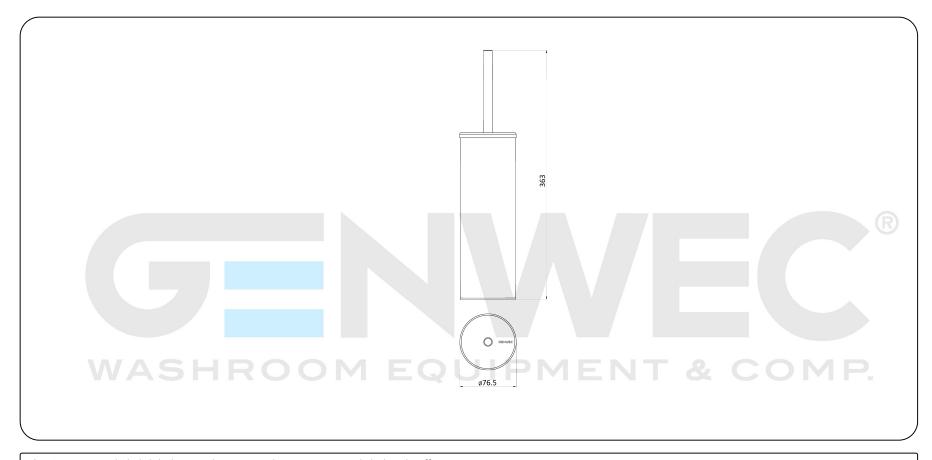

# **Technical specifications:**

The toilet brush consists of one exterior polished bowl in stainless steel and the toilet brush set. The toilet brush set consists of a handle with a lid, made of AISI 304 stainless steel, and a brush head. The set is fitted in the exterior brush bowl. The assembled set has a polished finish that provides it an appropriate resistance against corrosion. There is the possibility to anchor the product to a brick wall by means of a special piece, 2 nylon wall plugs and 2 screws (included). The overall dimensions of the product are 363 x Ø76,5 mm. The accessory model is GW05 28 04 02, manufactured by GENWEC WASHROOM S.L. - Av. Joan Carles I, 46-48 08908 L'Hospitalet de Llobregat, Barcelona (Spain)