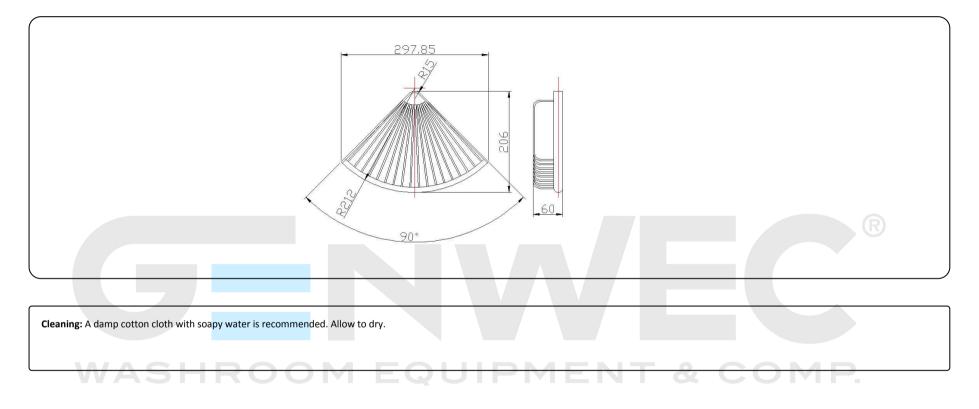

#### **Technical specifications:**

Triangular soap dish. The triangular soap dish consists of a frame and a wire basket. The frame consists of a 12 x 5 mm rectangular brass bar with a rounded top edge and it has been shaped as a triangle with one of its sides rounded. The wire basket is welded to the lower part of the triangular frame. It consists of 3-mm brass rods shaped in a "U". The welded set has a chrome finish plated with 10 µm nickel + 0.15-0.3 µm chromium that provides it an appropriate resistance against corrosion. The product is anchored to a brick wall by means of 4 nylon wall plugs and 4 screws. The overall dimensions of the product are 60 x 298 x 206 mm. The accessory model reference for the HORECA sector is GW05 26 06 02, made by GENWEC WASHROOM S.L. – Av. Joan Carles I, 46-48 08908 L'Hospitalet de Llobregat.

#### **Technical specifications**

**Product specifications** 

- Frame consists of a 12 x 5 mm brass bar.
- Soap dish made with 3-mm rods.
- Chrome finish plated with 10  $\mu m$  nickel + 0.15-0.3  $\mu m$  chromium.