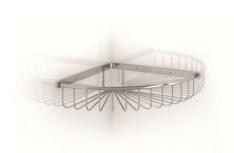

## BATHROOM ACCESSORIES GW05 26 06 02 Triangular soap dish

**Product description** Triangular soap dish Material: Chrome brass Finish: Chrome plating

#### **Technical specifications:**

Triangular soap dish. The triangular soap dish consists of a frame and a wire basket. The frame consists of a 12 x 5 mm rectangular brass bar with a rounded top edge and it has been shaped as a triangle with one of its sides rounded. The wire basket is welded to the lower part of the triangular frame. It consists of 3-mm brass rods shaped in a "U". The welded set has a chrome finish plated with 10 µm nickel + 0.15-0.3 µm chromium that provides it an appropriate resistance against corrosion. The product is anchored to a brick wall by means of 4 nylon wall plugs and 4 screws. The overall dimensions of the product are 60 x 298 x 206 mm. The accessory model reference for the HORECA sector is GW05 26 06 02, made by GENWEC WASHROOM S.L. – Av. Joan Carles I, 46-48 08908 L'Hospitalet de Llobregat.

#### **Technical specifications**

**Product specifications** 

- Frame consists of a 12 x 5 mm brass bar.
- Soap dish made with 3-mm rods.
- Chrome finish plated with 10  $\mu m$  nickel + 0.15-0.3  $\mu m$  chromium.