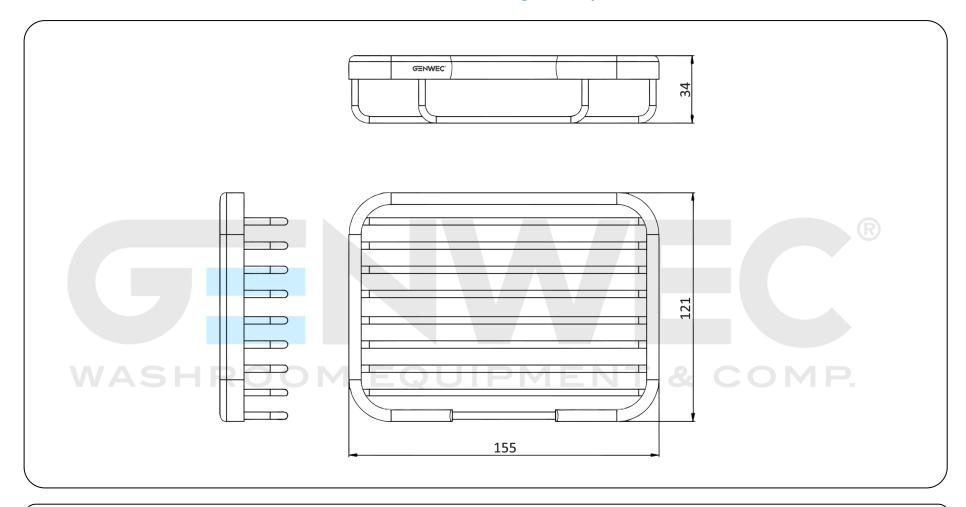

#### **Technical specifications:**

Rectangular soap dish. The rectangular soap dish consists of a frame and a wire basket. The frame with a rounded top edge and it has been shaped as a "C" with two parallel prolongations. The wire basket is welded to the lower part of the frame. It consists of 3-mm brass rods shaped in a "U". The welded set has a polished finish that provides it an appropriate resistance against corrosion. The product is anchored to a brick wall by means of 2 nylon wall plugs and 2 screws. The overall dimensions of the product are 155x121x34 mm. The accessory model reference for the HORECA sector is GW05 25 04 02, made by GENWEC WASHROOM S.L. – Av. Joan Carles I, 46-48 08908 L'Hospitalet de Llobregat, Barcelona (Spain).