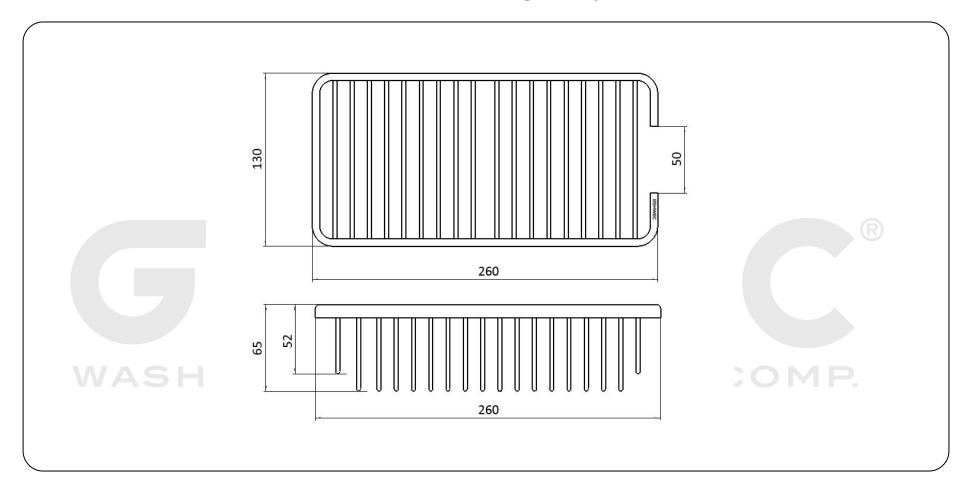

#### **Technical specifications:**

Rectangular soap dish. The rectangular soap dish consists of a frame and a wire basket. The frame consists of a rectangular brass bar with a rounded top edge and it has been shaped as a rectangle. The wire basket is welded to the lower part of the rectangular frame. The welded set has a chrome finish plated that provides it an appropriate resistance against corrosion. The product is anchored to a brick wall by means of 2 nylon wall plugs and 2 screws. The overall dimensions of the product are 260 x 130 x 65 mm. The accessory model reference for the HORECA sector is GW05 24 06 02, made by GENWEC WASHROOM S.L. – Av. Joan Carles I, 46-48 08908 L'Hospitalet de Llobregat.