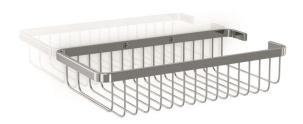

#### **Technical specifications:**

Rectangular soap dish. The rectangular soap dish consists of a frame and a wire basket. The frame consists of a rectangular brass bar with a rounded top edge and it has been shaped as a rectangle. The wire basket is welded to the lower part of the rectangular frame. The welded set has a chrome finish plated that provides it an appropriate resistance against corrosion. The product is anchored to a brick wall by means of 2 nylon wall plugs and 2 screws. The overall dimensions of the product are 260 x 130 x 65 mm. The accessory model reference for the HORECA sector is GW05 24 06 02, made by GENWEC WASHROOM S.L. – Av. Joan Carles I, 46-48 08908 L'Hospitalet de Llobregat.

## **Product specifications**

- Frame consists of brass bar.
- Soap dish made with rods.
- Chrome finish plated.