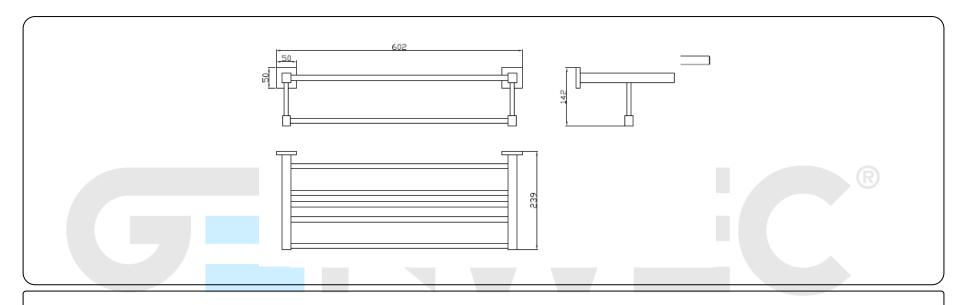

### **Technical specifications:**

"Formentera Series" towel shelf. The product consists of two wall mounts, two wall plates covering the wall mounts and the towel bars. The towel bars, made of AISI 304 stainless steel are fixed to the central bars by means of screws, as so is the U-shaped lower towel bar. The wall plates covering the wall mounts, which are fastened to the ends of the central bars, are made of AISI 304 stainless steel. The wall mounts, made of steel, have two holes so they can be fixed to the wall by means of screws. The assembled set has a brushed finish that provides it an appropriate resistance against corrosion. The product is anchored to a brick wall by means of 4 nylon wall plugs and 4 screws. The overall dimensions of the product are 602x239x142 mm. The accessory model for the HORECA sector is GW05 24 04 01, manufactured by GENWEC WASHROOM S.L. - Av. Joan Carles I, 46-48 08908 L'Hospitalet de Llobregat.