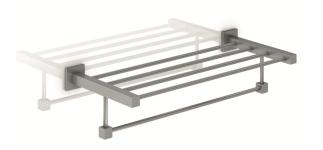

#### **Product description**

Towel shelf with lower towel bar Material: AISI 304 Stainless steel Finish: Brushed

Finish: Brushed Formentera Series

### **Technical specifications:**

"Formentera Series" towel shelf. The product consists of two wall mounts, two wall plates covering the wall mounts and the towel bars. The towel bars, made of AISI 304 stainless steel are fixed to the central bars by means of screws, as so is the U-shaped lower towel bar. The wall plates covering the wall mounts, which are fastened to the ends of the central bars, are made of AISI 304 stainless steel. The wall mounts, made of steel, have two holes so they can be fixed to the wall by means of screws. The assembled set has a brushed finish that provides it an appropriate resistance against corrosion. The product is anchored to a brick wall by means of 4 nylon wall plugs and 4 screws. The overall dimensions of the product are 602x239x142 mm. The accessory model for the HORECA sector is GW05 24 04 01, manufactured by GENWEC WASHROOM S.L. - Av. Joan Carles I, 46-48 08908 L'Hospitalet de Llobregat.