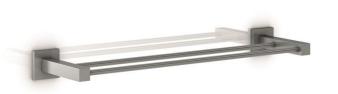

### Product description Double towel bar Material: AISI 304 Stainless steel Finish: Brushed Formentera Series

#### **Technical specifications:**

"Formentera Series" double towel bar. The product consists of two wall mounts, two wall plates covering the wall mounts and two towel bars. The towel bars, made of AISI 304 stainless steel, are fixed to the lateral prisms by means of screws. The wall plates covering the wall mounts, which are fastened to the ends of the lateral prisms, are made of AISI 304 stainless steel and have a side of 50 mm. The wall mounts, made of steel, have two holes so they can be fixed to the wall by means of screws. The assembled set has a brushed finish that provides it an appropriate resistance against corrosion. The product is anchored to a brick wall by means of 4 nylon wall plugs and 4 screws. The overall dimensions of the product are 50 x 608 x 124 mm. The accessory model for the HORECA sector is GW05 22 04 01, manufactured by GENWEC WASHROOM S.L. - Av. Joan Carles I, 46-48 08908 L'Hospitalet de Llobregat, Barcelona (Spain).