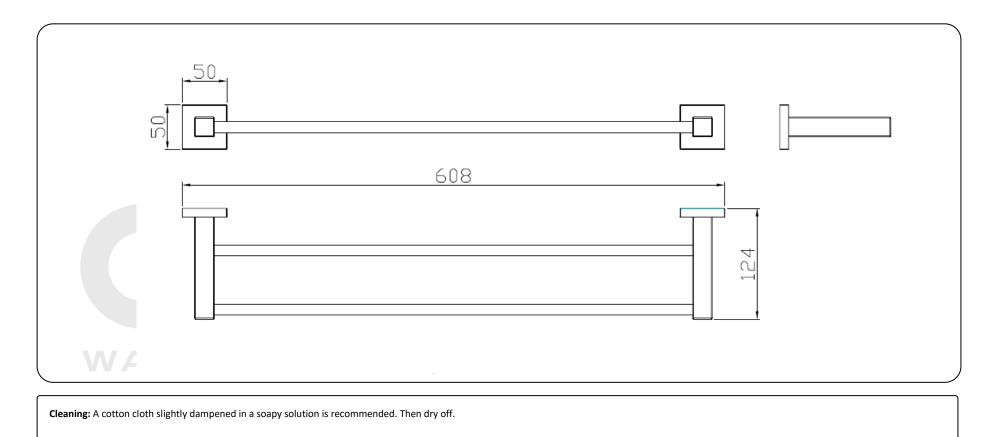

#### **Technical specifications:**

"Formentera Series" double towel bar. The product consists of two wall mounts, two wall plates covering the wall mounts and two towel bars. The towel bars, made of AISI 304 stainless steel, are fixed to the lateral prisms by means of screws. The wall plates covering the wall mounts, which are fastened to the ends of the lateral prisms, are made of AISI 304 stainless steel and have a side of 50 mm. The wall mounts, made of steel, have two holes so they can be fixed to the wall by means of screws. The assembled set has a brushed finish that provides it an appropriate resistance against corrosion. The product is anchored to a brick wall by means of 4 nylon wall plugs and 4 screws. The overall dimensions of the product are 50 x 608 x 124 mm. The accessory model for the HORECA sector is GW05 22 04 01, manufactured by GENWEC WASHROOM S.L. - Av. Joan Carles I, 46-48 08908 L'Hospitalet de Llobregat, Barcelona (Spain).