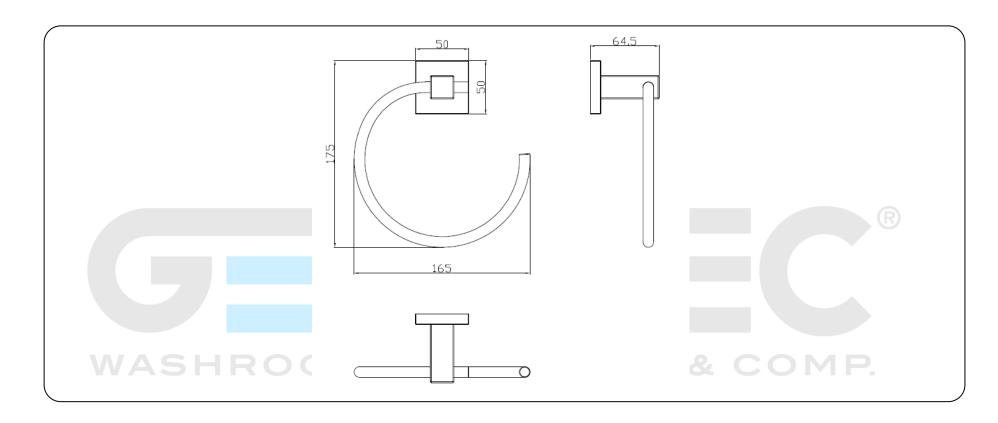

#### **Technical specifications:**

Towel ring. The product consists of a squared wall mount and a towel ring. The wall mount set, made of AISI 304 stainless steel, is assembled by means of screws, and it consists of a squared recessed fitting and a holding accessory. The towel ring is fitted in the squared holding accessory. The set have a brushed finish that provides them an appropriate resistance against corrosion. The product is anchored to a brick wall using the zinc-coated carbon-steel mount by means of 2 nylon wall plugs and 2 screws. The overall dimensions of the product are 175 x 165 x 64,5 mm. The accessory model for the HORECA sector is GW05 20 04 01, manufactured by GENWEC WASHROOM S.L. - Av. Joan Carles I, 46-48 08908 L'Hospitalet de Llobregat.