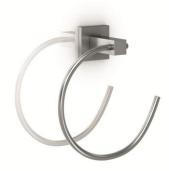

#### **Product description**

Towel ring

Material: AISI 304 Stainless steel

Finish: Brushed Formentera Series

#### **Technical specifications:**

Towel ring. The product consists of a squared wall mount and a towel ring. The wall mount set, made of AISI 304 stainless steel, is assembled by means of screws, and it consists of a squared recessed fitting and a holding accessory. The towel ring is fitted in the squared holding accessory. The set have a brushed finish that provides them an appropriate resistance against corrosion. The product is anchored to a brick wall using the zinc-coated carbon-steel mount by means of 2 nylon wall plugs and 2 screws. The overall dimensions of the product are 175 x 165 x 64,5 mm. The accessory model for the HORECA sector is GW05 20 04 01, manufactured by GENWEC WASHROOM S.L. - Av. Joan Carles I, 46-48 08908 L'Hospitalet de Llobregat.