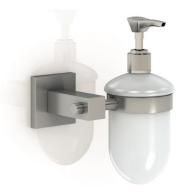

#### **Product description**

Soap dispenser and holder
Tank made of pressed glass in matte finish

Material: AISI 304 Stainless steel Finish: Brushed

Formentera Series

#### **Technical specifications:**

Wall mounted soap dispenser. The product consists of a squared wall mount, and a side-mounted tank. The wall mount set, made of AISI 304 stainless steel, is assembled by means of screws, and it consists of a squared recessed fitting and a holding accessory. The tank, made of pressed glass with a matte finish, is fitted in the squared holding accessory. The mounted metal parts have a brushed finish that provides them an appropriate resistance against corrosion. The product is anchored to a brick wall using the zinc-coated carbon-steel mount by means of 2 nylon wall plugs and 2 screws. The overall dimensions of the product are 165,6 x 120,4 x 90 mm. The accessory model for the HORECA sector is GW05 17 04 01, manufactured by GENWEC WASHROOM S.L. - Av. Joan Carles I, 46-48 ES 08908 L'Hospitalet de Llobregat, Barcelona (Spain).

#### **Product specifications**

- Wall mount set made of AISI 304 stainless steel and assembled by means of screws
- Tank made of pressed glass in matte finish
- Finish: Brushed