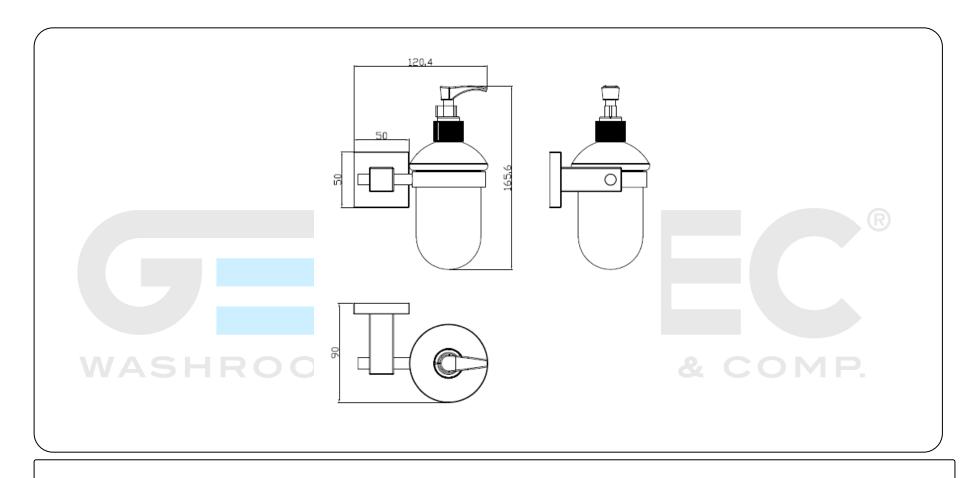

#### **Technical specifications:**

Wall mounted soap dispenser. The product consists of a squared wall mount, and a side-mounted tank. The wall mount set, made of AISI 304 stainless steel, is assembled by means of screws, and it consists of a squared recessed fitting and a holding accessory. The tank, made of pressed glass with a matte finish, is fitted in the squared holding accessory. The mounted metal parts have a brushed finish that provides them an appropriate resistance against corrosion. The product is anchored to a brick wall using the zinc-coated carbon-steel mount by means of 2 nylon wall plugs and 2 screws. The overall dimensions of the product are 165,6 x 120,4 x 90 mm. The accessory model for the HORECA sector is GW05 17 04 01, manufactured by GENWEC WASHROOM S.L. - Av. Joan Carles I, 46-48 ES 08908 L'Hospitalet de Llobregat, Barcelona (Spain).