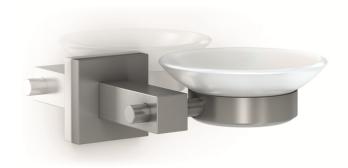

#### **Product description**

Wall mounted soap dish
Dish made of pressed glass in matte finish
Material: AISI 304 Stainless steel

Finish: Brushed Formentera Series

#### **Technical specifications:**

Wall mounted soap dish. The product consists of a squared wall mount, and a side-mounted dish. The wall mount set, made of AISI 304 stainless steel, is assembled by means of screws, and it consists of a squared recessed fitting and a holding accessory. The dish, made of pressed glass with a matte finish, is fitted in the squared holding accessory. The mounted metal parts have a brushed finish that provides them an appropriate resistance against corrosion. The product is anchored to a brick wall using the zinc-coated carbon-steel mount by means of 2 nylon wall plugs and 2 screws. The overall dimensions of the product are 118,8 x 94 x 93,3 mm. The accessory model for the HORECA sector is GW05 16 04 01, manufactured by GENWEC WASHROOM S.L. - Av. Joan Carles I, 46-48 ES 08908 L'Hospitalet de Llobregat, Barcelona (Spain).

#### **Product specifications**

- Wall mount set made of AISI 304 stainless steel and assembled by means of screws
- Dish made of pressed glass in matte finish
- Finish: Brushed