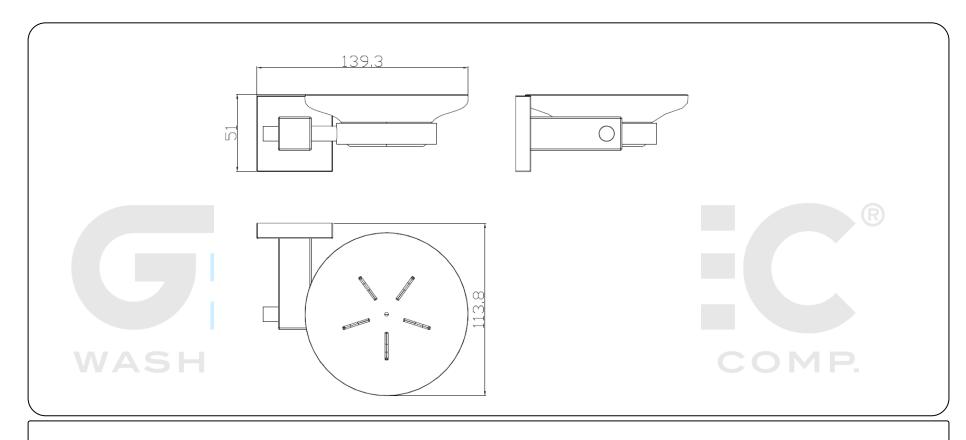

#### **Technical specifications:**

Wall mounted soap dish. The product consists of a squared wall mount, and a side-mounted dish. The wall mount set, made of AISI 304 stainless steel, is assembled by means of screws, and it consists of a squared recessed fitting and a holding accessory. The dish, made of pressed glass with a matte finish, is fitted in the squared holding accessory. The mounted metal parts have a brushed finish that provides them an appropriate resistance against corrosion. The product is anchored to a brick wall using the zinc-coated carbon-steel mount by means of 2 nylon wall plugs and 2 screws. The overall dimensions of the product are 118,8 x 94 x 93,3 mm. The accessory model for the HORECA sector is GW05 16 04 01, manufactured by GENWEC WASHROOM S.L. - Av. Joan Carles I, 46-48 ES 08908 L'Hospitalet de Llobregat, Barcelona (Spain).