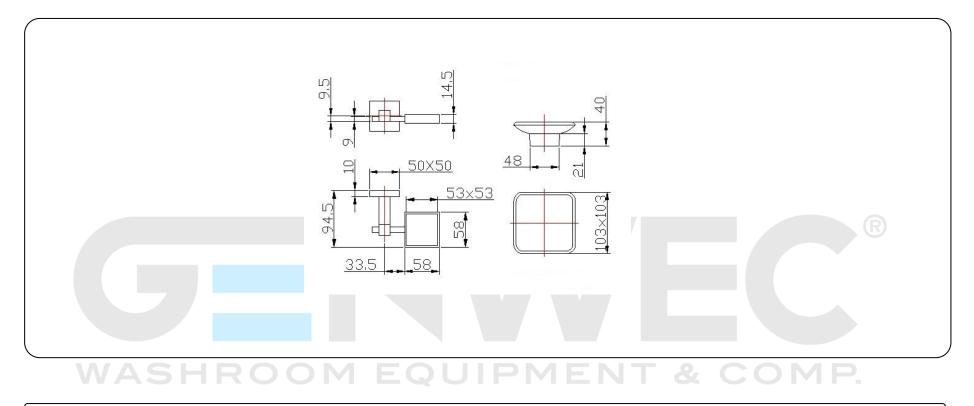

#### **Technical specifications:**

"Lucentum Series" soap dish. The product consists of a wall mount, a wall plate covering the wall mount and the dish. The dish, made of en pressed glass in matte finish, is fitted in the holding accessory. The wall plate covering the wall mount, which is fastened by thread, is made of brass of 50 x 50 mm. The wall mount, made of brass, has two holes so it can be fixed to the wall by means of screws. The assembled set has a chrome finish plated with 10 µm nickel + 0.15-0.3 µm chromium that provides it an appropriate resistance against corrosion. The product is anchored to a brick wall by means of 2 nylon wall plugs and 2 screws. The overall dimensions of the product are 50 x 139 x 117 mm. The accessory model for the HORECA sector is GW05 15 06 02, manufactured by GENWEC WASHROOM S.L. – Av. Joan Carles I, 46-48 ES 08908 L'Hospitalet de Llobregat, Barcelona (Spain)

#### **Product specifications**

Dish made of pressed glass in matte finish Wall mount made of squared brass tube 19 x 19 mm Brass wall plates 50 x 50 mm Chrome finish plated with 10 µm nickel + 0.15-0.3 µm chromium