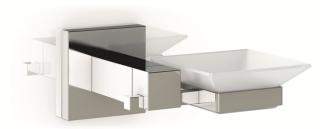

### BATHROOM ACCESSORIES GW05 15 06 02 "LUCENTUM SERIES" soap dish

Product description Wall mounted soap dish Dish made of pressed glass in matte finish Material: Chromed brass Finish: Polished

"Lucentum" Series

#### **Technical specifications:**

"Lucentum Series" soap dish. The product consists of a wall mount, a wall plate covering the wall mount and the dish. The dish, made of en pressed glass in matte finish, is fitted in the holding accessory. The wall plate covering the wall mount, which is fastened by thread, is made of brass of 50 x 50 mm. The wall mount, made of brass, has two holes so it can be fixed to the wall by means of screws. The assembled set has a chrome finish plated with 10 µm nickel + 0.15-0.3 µm chromium that provides it an appropriate resistance against corrosion. The product is anchored to a brick wall by means of 2 nylon wall plugs and 2 screws. The overall dimensions of the product are 50 x 139 x 117 mm. The accessory model for the HORECA sector is GW05 15 06 02, manufactured by GENWEC WASHROOM S.L. – Av. Joan Carles I, 46-48 ES 08908 L'Hospitalet de Llobregat, Barcelona (Spain)

#### **Product specifications**

Dish made of pressed glass in matte finish Wall mount made of squared brass tube 19 x 19 mm Brass wall plates 50 x 50 mm Chrome finish plated with 10 µm nickel + 0.15-0.3 µm chromium