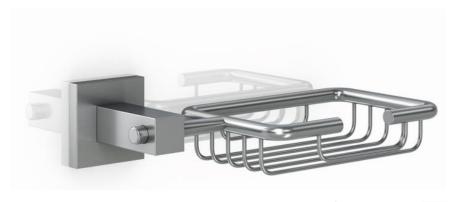

## BATHROOM ACCESSORIES GW05 15 04 01 "FORMENTERA SERIES" Soap holder

Product description Wall mounted soap holder Material: AISI 304 Stainless steel Finish: Brushed Formentera Series

### **Technical specifications:**

"Formentera Series" soap holder. The product consists of a wall mount, a wall plate covering the wall mount and a wire basket for the soap. The wire basket is made up of AISI 304 stainless-steel rods and it is attached to the lateral prism, made of AISI 304 stainless steel, by a cylinder. The wall plate covering the wall mount, which is fastened to the lateral prism, is made of AISI 304 stainless steel and has a side of 50 mm. The wall mount, made of steel, has two holes so it can be fixed to the wall by means of screws. The assembled set has a brushed finish that provides it an appropriate resistance against corrosion. The product is anchored to a brick wall by means of 2 nylon wall plugs and 2 screws. The overall dimensions of the product are 101,5 x 174 x 50 mm. The accessory model for the HORECA sector is GW05 15 04 01, manufactured by GENWEC WASHROOM S.L. - Av. Joan Carles I, 46-48 08908 L'Hospitalet de Llobregat, Barcelona (Spain).

#### **Product specifications**

- Wire basket for soap made up of AISI 304 stainless-steel rods
- AISI 304 stainless-steel wall plate with a 50 mm side
- The metal parts have a brushed finish that provides them an appropriate resistance against corrosion