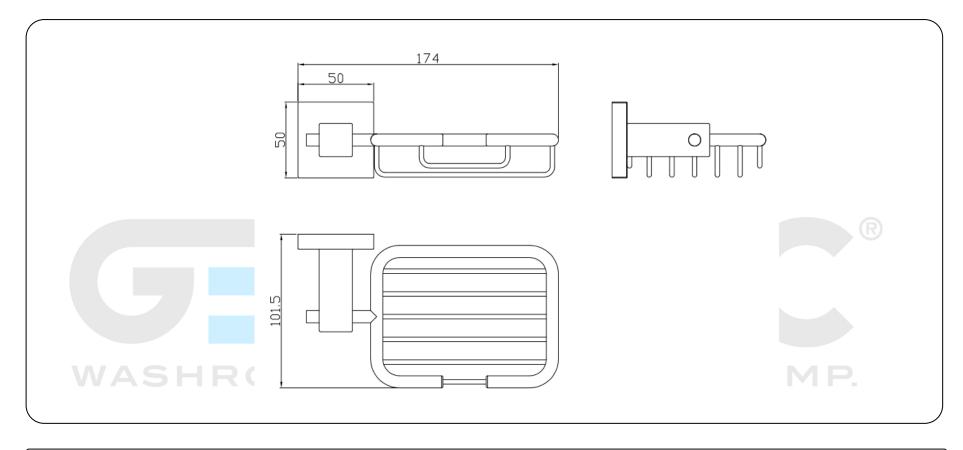

### **Technical specifications:**

"Formentera Series" soap holder. The product consists of a wall mount, a wall plate covering the wall mount and a wire basket for the soap. The wire basket is made up of AISI 304 stainless-steel rods and it is attached to the lateral prism, made of AISI 304 stainless steel, by a cylinder. The wall plate covering the wall mount, which is fastened to the lateral prism, is made of AISI 304 stainless steel and has a side of 50 mm. The wall mount, made of steel, has two holes so it can be fixed to the wall by means of screws. The assembled set has a brushed finish that provides it an appropriate resistance against corrosion. The product is anchored to a brick wall by means of 2 nylon wall plugs and 2 screws. The overall dimensions of the product are 101,5 x 174 x 50 mm. The accessory model for the HORECA sector is GW05 15 04 01, manufactured by GENWEC WASHROOM S.L. - Av. Joan Carles I, 46-48 08908 L'Hospitalet de Llobregat, Barcelona (Spain).